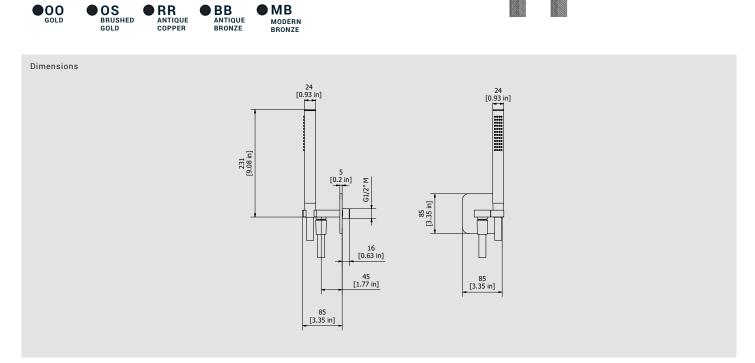

### **SH044**

Description

**Duplex Square - Square** 

**Box Dimensions** Weight 280x260x70 mm 1.2 kg

Finishes ● CC CHROME

PL PLATINUM

SS BRUSHED NICKEL

ON NATURAL BRASS

BO MATT WHITE

NP MATT BLACK

SR BRUSHED ROSE GOLD

CF BLACK CHROME

OO GOLD

CS BRUSHED BLACK CHROME

BRUSHED PALE GOLD

RS ROSE GOLD

MB MODERN BRONZE

Cartridge Threaded fitting

Flow Rate (+/-10%) Aerator

1 BAR 2 BAR 3 BAR 12 I\m 17 I\m 21 I\m

Production

Main body is a single hot stamped pieces

Material

**BRASS** 