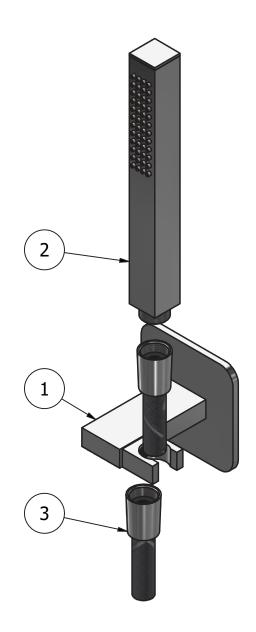

According to CuZn39Pb3 (CW614N)

Max Lead content: 2.5%

| Parts list |           |                                   |     |     |
|------------|-----------|-----------------------------------|-----|-----|
| ITEMS      | CODE      | DESCRIPTION                       | FIN | QTÀ |
| 1          | AQ0018101 | OnAir square support              | F   | 1   |
| 2          | AQ0013639 | Square hand shower OnAir          | F   | 1   |
| 3          | AQ0018056 | Flex snapon G1/2" F L150cm Silver | F   | 1   |