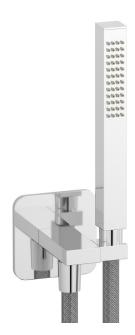

### **SH044**

Description

**Duplex Square - Square** 

**Box Dimensions** Weight 280x260x70 mm 1.2 kg

Finishes ● CC CHROME

PL PLATINUM

SS BRUSHED NICKEL

ON NATURAL BRASS

BO MATT WHITE

NP MATT BLACK

SR BRUSHED ROSE GOLD

CF BLACK CHROME

OO GOLD

CS BRUSHED BLACK CHROME

BRUSHED PALE GOLD

RS ROSE GOLD

MB MODERN BRONZE

Cartridge Threaded fitting

Flow Rate (+/-10%) Aerator

1 BAR 2 BAR 3 BAR 12 I\m 17 I\m 21 I\m

Production

Main body is a single hot stamped pieces

Material

**BRASS** 