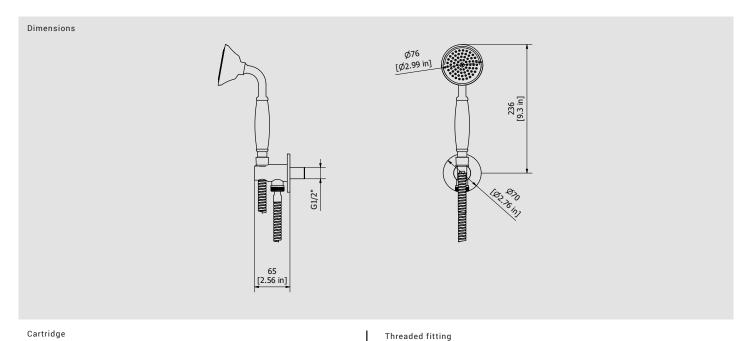

RR
ANTIQUE
COPPER

BB ANTIQUE BRONZE

Inox hoses G3/8" F G1/2" L150 Flow Rate (+/-10%) Aerator 1 BAR 2 BAR 3 BAR

Production

Main body is a single hot stamped pieces

Material

15 l\m

**BRASS** 

According to CuZn42 (CW510L) Max Lead content:0.2%

23 I\m

30 I\m

| Parts list |           |                              |     |     |
|------------|-----------|------------------------------|-----|-----|
| ITEMS      | CODE      | DESCRIPTION                  | FIN | QTÀ |
| 1          | AQ0018102 | Onair round support          | F   | 1   |
| 2          | AQ0003120 | Hose G1/2" F G1/2" cone L150 | F   | 1   |
| 3          | AQ0008031 | White Old America shower     | F   | 1   |