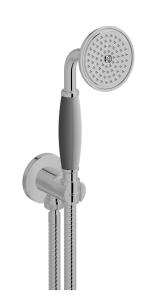

## **HERMES ELLE**

Article

## **SH046**

Description

**Duplex** 

**Box Dimensions** Weight 280x130x70 1.2 kg Finishes

● CC CHROME

OCS BRUSHED BLACK CHROME OCF BLACK CHROME

SS BRUSHED NICKEL

OIS BRUSHED PALE GOLD