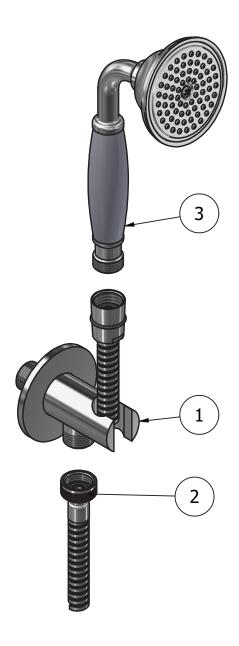

According to CuZn42 (CW510L) Max Lead content:0.2%

23 I\m

30 I\m

| Parts list |           |                              |     |     |
|------------|-----------|------------------------------|-----|-----|
| ITEMS      | CODE      | DESCRIPTION                  | FIN | QTÀ |
| 1          | AQ0018102 | Onair round support          | F   | 1   |
| 2          | AQ0003120 | Hose G1/2" F G1/2" cone L150 | F   | 1   |
| 3          | AQ0008031 | White Old America shower     | F   | 1   |