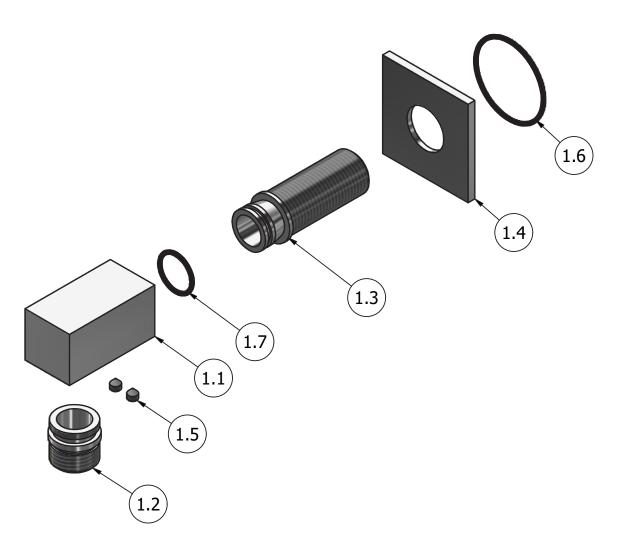

Production

Main body is a single hot stamped pieces

Material

**BRASS** 

According to CuZn39Pb3 (CW614N)
Max Lead content: 2.5%

| Parts list |             |                           |     |     |
|------------|-------------|---------------------------|-----|-----|
| ITEMS      | CODE        | DESCRIPTION               | FIN | QTÀ |
| 1          | AQ0010751   | Square water intake       | F   | 1   |
| 1.1        | AQ0010751_1 | body 26x26x50             | F   | 1   |
| 1.2        | AQ0010751_2 | Insert G1/2"              | F   | 1   |
| 1.3        | AQ0010751_3 | G1/2" M wall attachment   | F   | 1   |
| 1.4        | AQ0010751_4 | Rosette 50x50 H4          | F   | 1   |
| 1.5        | AQ0010751_5 | Grubscrew M5x5 cone point | -   | 2   |
| 1.6        | AQ0010751_6 | OR 37.82x1.78 NBR 70 SH   | -   | 1   |
| 1.7        | AQ0010751_7 | OR 17.16x1.78 NBR 70 SH   | -   | 1   |