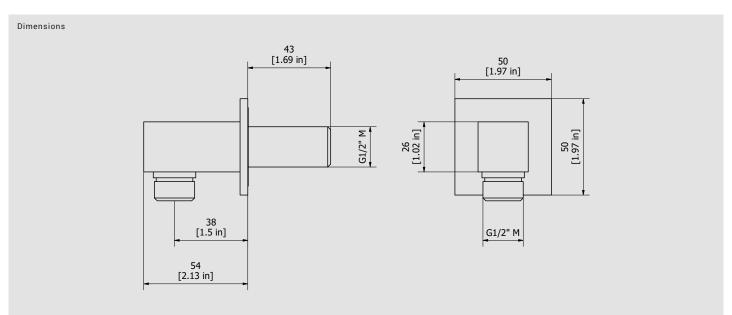

Production

Main body is a single hot stamped pieces

Material

**BRASS** 

According to CuZn39Pb3 (CW614N)
Max Lead content: 2.5%

| Parts list |             |                           |     |     |
|------------|-------------|---------------------------|-----|-----|
| ITEMS      | CODE        | DESCRIPTION               | FIN | QTÀ |
| 1          | AQ0010751   | Square water intake       | F   | 1   |
| 1.1        | AQ0010751_1 | body 26x26x50             | F   | 1   |
| 1.2        | AQ0010751_2 | Insert G1/2"              | F   | 1   |
| 1.3        | AQ0010751_3 | G1/2" M wall attachment   | F   | 1   |
| 1.4        | AQ0010751_4 | Rosette 50x50 H4          | F   | 1   |
| 1.5        | AQ0010751_5 | Grubscrew M5x5 cone point | -   | 2   |
| 1.6        | AQ0010751_6 | OR 37.82x1.78 NBR 70 SH   | -   | 1   |
| 1.7        | AQ0010751_7 | OR 17.16x1.78 NBR 70 SH   | -   | 1   |