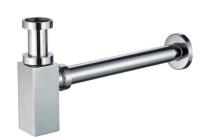

### Square bottle trap

**Box Dimensions** Weight 340x180x70 mm 1.0 kg

SR
BRUSHED
ROSE GOLD

OO GOLD

OS BRUSHED GOLD

BRUSHED PALE GOLD RR
ANTIQUE
COPPER

RS ROSE GOLD

Cartridge Threaded fitting G1"1/4 female Flow Rate (+/-10%) Aerator 1 BAR 2 BAR 3 BAR - I\m - I\m - I\m