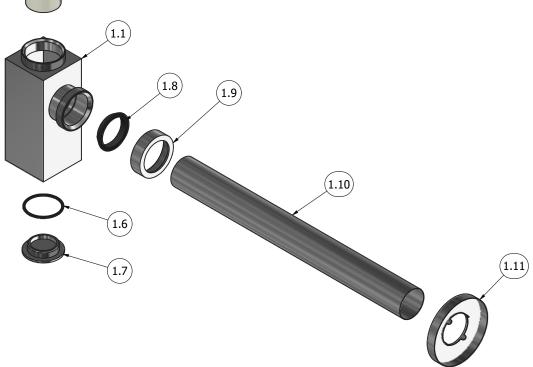

### Square bottle trap

**Box Dimensions** Weight 340x180x70 mm 1.0 kg

SR
BRUSHED
ROSE GOLD

OO GOLD

OS BRUSHED GOLD

BRUSHED PALE GOLD RR
ANTIQUE
COPPER

RS ROSE GOLD

Cartridge Threaded fitting G1"1/4 female Flow Rate (+/-10%) Aerator 1 BAR 2 BAR 3 BAR - I\m - I\m - I\m

Production

Main body is a single hot stamped pieces

Material

**BRASS** 

According to CuZn39Pb3 (CW614N) Max Lead content: 2.5%

IB RUBINETTERIE s.p.a via dei Pianotti 3/5 25068 Sarezzo (BS) - Italy - T. +39 030 802101 F. +39 030 803097 info@weareib.it