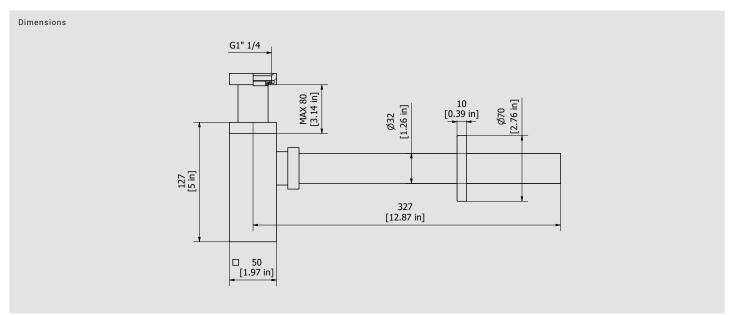

### Square bottle trap

**Box Dimensions** Weight 340x180x70 mm 1.0 kg

SR
BRUSHED
ROSE GOLD

OO GOLD

OS BRUSHED GOLD

BRUSHED PALE GOLD RR
ANTIQUE
COPPER

RS ROSE GOLD

Cartridge Threaded fitting G1"1/4 female Flow Rate (+/-10%) Aerator 1 BAR 2 BAR 3 BAR - I\m - I\m - I\m