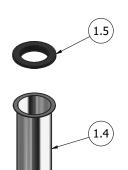

### Square bottle trap

**Box Dimensions** Weight 340x180x70 mm 1.0 kg

SR
BRUSHED
ROSE GOLD

OO GOLD

OS BRUSHED GOLD

BRUSHED PALE GOLD RR
ANTIQUE
COPPER

RS ROSE GOLD

Cartridge Threaded fitting G1"1/4 female Flow Rate (+/-10%) Aerator 1 BAR 2 BAR 3 BAR - I\m - I\m - I\m