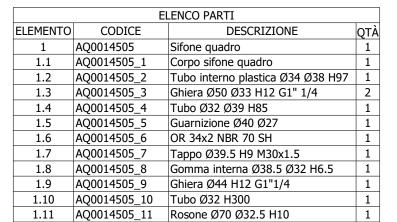

### Square bottle trap

**Box Dimensions** Weight 340x180x70 mm 1.0 kg

SR
BRUSHED
ROSE GOLD

OO GOLD

OS BRUSHED GOLD

BRUSHED PALE GOLD RR
ANTIQUE
COPPER

RS ROSE GOLD

Cartridge Threaded fitting G1"1/4 female Flow Rate (+/-10%) Aerator 1 BAR 2 BAR 3 BAR - I\m - I\m - I\m