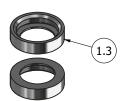

### Square bottle trap

**Box Dimensions** Weight 340x180x70 mm 1.0 kg

SR
BRUSHED
ROSE GOLD

OO GOLD

OS BRUSHED GOLD

BRUSHED PALE GOLD RR
ANTIQUE
COPPER

RS ROSE GOLD

Cartridge Threaded fitting G1"1/4 female Flow Rate (+/-10%) Aerator 1 BAR 2 BAR 3 BAR - I\m - I\m - I\m