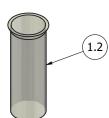

### Square bottle trap

**Box Dimensions** Weight 340x180x70 mm 1.0 kg

SR
BRUSHED
ROSE GOLD

OO GOLD

OS BRUSHED GOLD

BRUSHED PALE GOLD RR
ANTIQUE
COPPER

RS ROSE GOLD

Cartridge Threaded fitting G1"1/4 female Flow Rate (+/-10%) Aerator 1 BAR 2 BAR 3 BAR - I\m - I\m - I\m