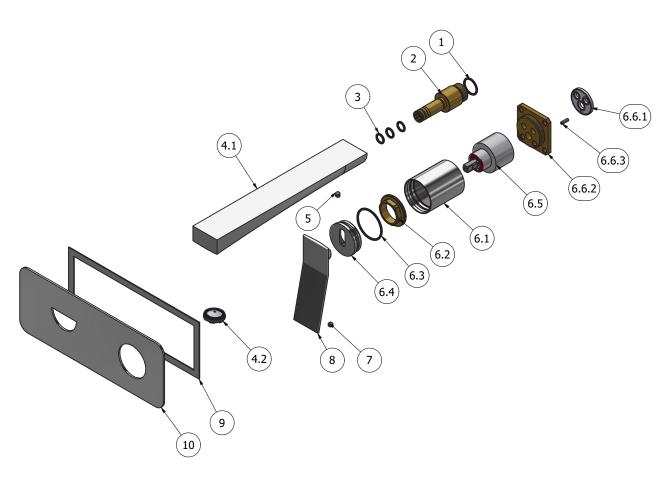

1 BAR 12.2 I\min 2 BAR 17.4 I\min 3 BAR 21.4 I\min

Production

Main body is a single casted pieces

Material

**BRASS** 

According to CuZn35Pb2Al-B (CB752S)

Max Lead content: 1.36%

| Parts list |              |                                                 |         |   |
|------------|--------------|-------------------------------------------------|---------|---|
| ITEMS      | CODE         | DESCRIPTION                                     | FIN QTÀ |   |
| 1          | AQ0004630    | OR 17.16x1.78 NBR 70 SH                         | -       | 1 |
| 2          | AS0011579    | Connection piece for spout-ou G1/2" L68         | G       | 1 |
| 3          | AQ0001340    | OR 8.73x1.78 NBR 70 SH                          | -       | 3 |
| 4          | CP2207CC-1   | Preassembled spout-out                          | F       | 1 |
| 4.1        | AQ0013774    | Spout-out 37x20x230                             | F       | 1 |
| 4.2        | AQ0012140    | Aerator NP slim M24x1 (01.5511.0)               | -       | 1 |
| 5          | AQ0014670    | Grubscrew M5x6 cone point                       | -       | 1 |
| 6          | CPIN206CC-39 | Mixer 47x47 recessed                            | -       | 1 |
| 6.1        | AC0011367    | Seat for cartridge Ø41 H51                      | F       | 1 |
| 6.2        | AQ0001040    | Cartridge ring nut M37x1.5 H9                   | G       | 1 |
| 6.3        | AQ0006497    | OR 34.65x1.78 NBR 70 SH                         | -       | 1 |
| 6.4        | AC0011366    | Cartridge fixing nut chromed cover Ø38.75 H11.5 | F       | 1 |
| 6.5        | AQ0013189    | Ceramic cartridge Ø35 with special rod          | -       | 1 |
| 6.6        | CP13040XXN_1 | Inserto 47x47                                   | -       | 1 |
| 6.6.1      | AQ0015684    | Gasket Ø31 H3.5 Ø7 Ø7.5                         | -       | 1 |
| 6.6.2      | AS0013040    | Insert 47x47 H11 M37x1.5                        | G       | 1 |
| 6.6.3      | AQ0015357    | Grubscrew M3x10 flat point                      | -       | 1 |
| 7          | AQ0009729    | Grubscrew M5x5 cone point                       | -       | 1 |
| 8          | CC0002201    | Handle 37x105x3.5                               | F       | 1 |
| 9          | AQ0014142    | Rubber packing double-sided tape 200x75x8x1     | -       | 1 |
| 10         | AC0013125    | Plate 220x85x2                                  | F       | 1 |