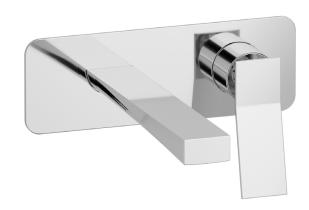

# **WA206**

Description

#### Wall mounted washbasin mixer

### Built-in body to be purchased separately INC206

**Box Dimensions** Weight 1.7 kg 265 x 260 x 70 mm

Finishes

 $\bigcirc$  BO

RS

ROSE GOLD

OON

NATURAL BRASS