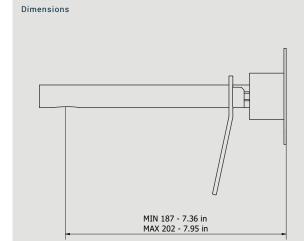

### Built-in body to be purchased separately INC206

**Box Dimensions** Weight 1.7 kg 265 x 260 x 70 mm

Finishes

 $\bigcirc$  BO

RS

ROSE GOLD

OON

NATURAL BRASS