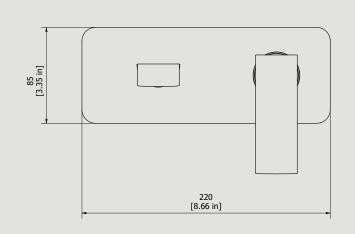

### Built-in body to be purchased separately INC206

**Box Dimensions** Weight 1.7 kg 265 x 260 x 70 mm

Finishes

 $\bigcirc$  BO

RS

ROSE GOLD

OON

NATURAL BRASS

1 BAR 12.2 I\min 2 BAR 17.4 I\min 3 BAR 21.4 I\min

Production

Main body is a single casted pieces

Material

**BRASS** 

According to CuZn35Pb2Al-B (CB752S)

Max Lead content: 1.36%

| Parts list |              |                                                 |         |   |
|------------|--------------|-------------------------------------------------|---------|---|
| ITEMS      | CODE         | DESCRIPTION                                     | FIN QTÀ |   |
| 1          | AQ0004630    | OR 17.16x1.78 NBR 70 SH                         | -       | 1 |
| 2          | AS0011579    | Connection piece for spout-ou G1/2" L68         | G       | 1 |
| 3          | AQ0001340    | OR 8.73x1.78 NBR 70 SH                          | -       | 3 |
| 4          | CP2207CC-1   | Preassembled spout-out                          | F       | 1 |
| 4.1        | AQ0013774    | Spout-out 37x20x230                             | F       | 1 |
| 4.2        | AQ0012140    | Aerator NP slim M24x1 (01.5511.0)               | -       | 1 |
| 5          | AQ0014670    | Grubscrew M5x6 cone point                       | -       | 1 |
| 6          | CPIN206CC-39 | Mixer 47x47 recessed                            | -       | 1 |
| 6.1        | AC0011367    | Seat for cartridge Ø41 H51                      | F       | 1 |
| 6.2        | AQ0001040    | Cartridge ring nut M37x1.5 H9                   | G       | 1 |
| 6.3        | AQ0006497    | OR 34.65x1.78 NBR 70 SH                         | -       | 1 |
| 6.4        | AC0011366    | Cartridge fixing nut chromed cover Ø38.75 H11.5 | F       | 1 |
| 6.5        | AQ0013189    | Ceramic cartridge Ø35 with special rod          | -       | 1 |
| 6.6        | CP13040XXN_1 | Inserto 47x47                                   | -       | 1 |
| 6.6.1      | AQ0015684    | Gasket Ø31 H3.5 Ø7 Ø7.5                         | -       | 1 |
| 6.6.2      | AS0013040    | Insert 47x47 H11 M37x1.5                        | G       | 1 |
| 6.6.3      | AQ0015357    | Grubscrew M3x10 flat point                      | -       | 1 |
| 7          | AQ0009729    | Grubscrew M5x5 cone point                       | -       | 1 |
| 8          | CC0002201    | Handle 37x105x3.5                               | F       | 1 |
| 9          | AQ0014142    | Rubber packing double-sided tape 200x75x8x1     | -       | 1 |
| 10         | AC0013125    | Plate 220x85x2                                  | F       | 1 |