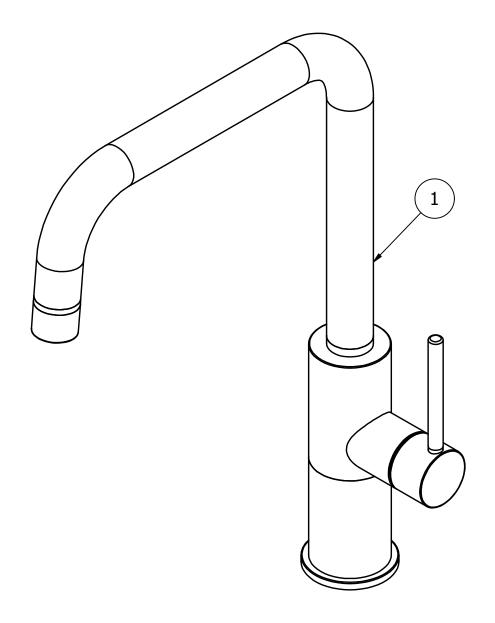

www.weareib.it

| Parts list |              |                                 |     |
|------------|--------------|---------------------------------|-----|
| ITEMS      | CODE         | DESCRIPTION                     | QTÀ |
| 1          | KAC385CCXN_1 | Lateral lever shower sink mixer | 1   |