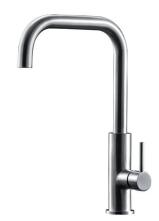

## AC385

Description

Lateral lever sink mixer.

**Box Dimensions** Weight 685x345x168 mm 2.8 kg

Finishes

OOO

OCC CHROME

OPL PLATINUM