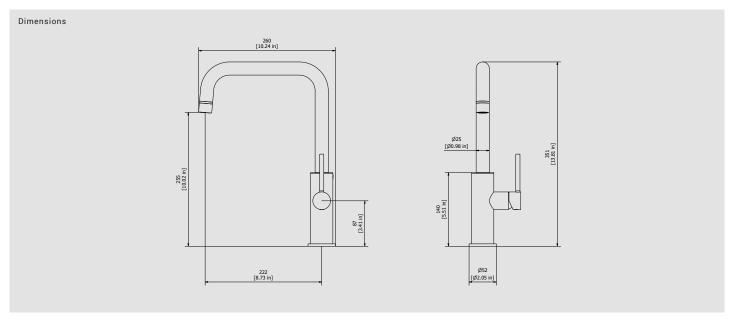

## AC385

Description

Lateral lever sink mixer.

**Box Dimensions** Weight 685x345x168 mm 2.8 kg

Finishes

OOO

OCC CHROME

OPL PLATINUM