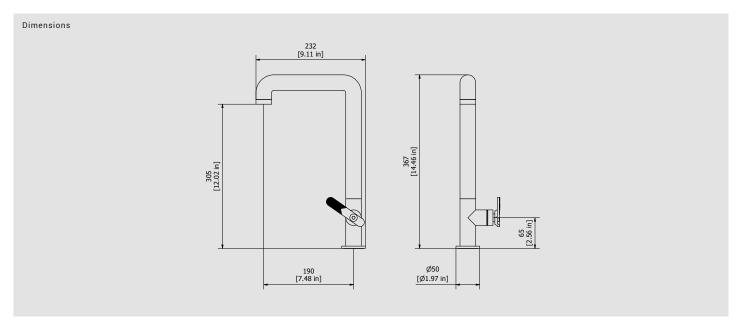

#### Single lever kitchen mixer

**Box Dimensions** Weight 400x250x140 mm 3.5 kg

Finishes

● CC CHROME

BRUSHED PALE GOLD

RS ROSE GOLD

SR
BRUSHED
ROSE GOLD

ORR ANTIQUE COPPER