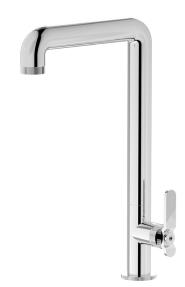

# B2370

Description

#### Single lever kitchen mixer

**Box Dimensions** Weight 400x250x140 mm 3.5 kg

Finishes

● CC CHROME

BRUSHED PALE GOLD

RS ROSE GOLD

SR
BRUSHED
ROSE GOLD

ORR ANTIQUE COPPER