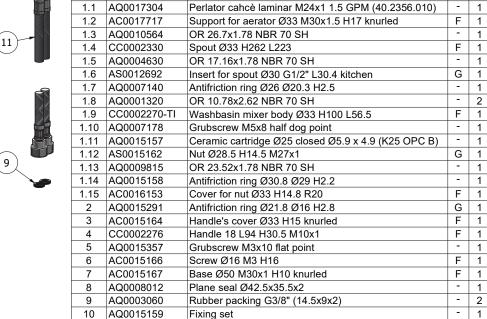

AQ0013440

ITEMS

1

Inox hose M8x1 M G3/8" F DN6 L600

Kitchen preassembled

**DESCRIPTION** 

FIN QTÀ

1