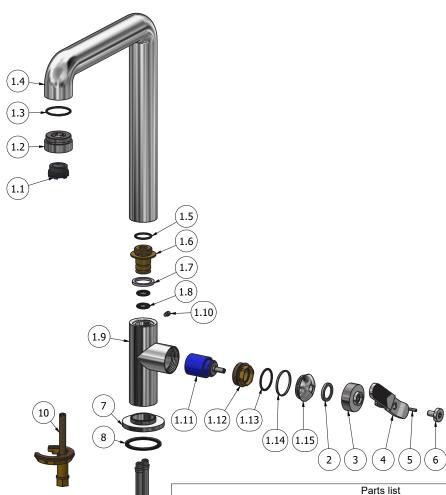

Cartridge

**IB 25mms Ceramics discs Cartridge** 

Inox hoses G3\8" female 450 mms long

Aerator

M24x1 perlator coin slot

Flow Rate (+/-10%)

1 BAR 3 l\m

2 BAR 4.4 I\m 3 BAR 4.5 l\m

Production

Main body is a single hot stamped pieces

Material

**BRASS** 

According to CuZn42 (CW510L) Max Lead content:0.2%

**७** f 𝒫

CODE

CPBD370CC-1

AQ0013440

ITEMS

1

Inox hose M8x1 M G3/8" F DN6 L600

Kitchen preassembled

**DESCRIPTION** 

FIN QTÀ

1