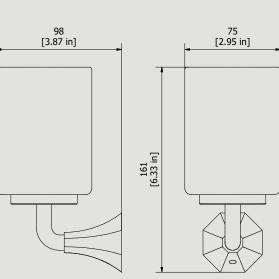

Collection

BELMONDO

Article

**BL003** 

Description

Wall toothbrush holder

Dimensions

| Cartridge                                                 | Hoses                                            |             |       |
|-----------------------------------------------------------|--------------------------------------------------|-------------|-------|
| Aerator                                                   | Flow Rate (+/-10<br><b>1 BAR</b>                 | %)<br>2 BAR | 3 BAR |
| Production<br>Main body is a machined from a solid pieces | Material<br>BRASS<br>According to<br>Max Lead co |             |       |