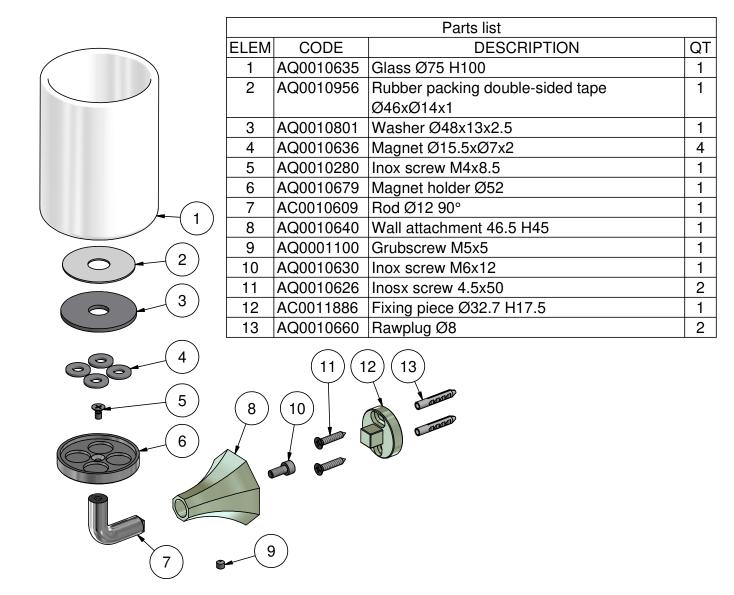

Collection

BELMONDO

Article

**BL003** 

Description

Wall toothbrush holder

Dimensions

| Cartridge                                                 | Hoses                                            |             |       |
|-----------------------------------------------------------|--------------------------------------------------|-------------|-------|
| Aerator                                                   | Flow Rate (+/-10<br><b>1 BAR</b>                 | %)<br>2 BAR | 3 BAR |
| Production<br>Main body is a machined from a solid pieces | Material<br>BRASS<br>According to<br>Max Lead co |             |       |