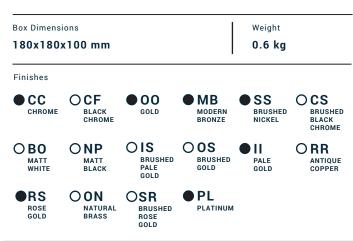

Collection

BELMONDO

Article

**BL003** 

Description

Wall toothbrush holder

Dimensions

| Cartridge                                                 | Hoses                                            |             |       |
|-----------------------------------------------------------|--------------------------------------------------|-------------|-------|
| Aerator                                                   | Flow Rate (+/-10<br><b>1 BAR</b>                 | %)<br>2 BAR | 3 BAR |
| Production<br>Main body is a machined from a solid pieces | Material<br>BRASS<br>According to<br>Max Lead co |             |       |