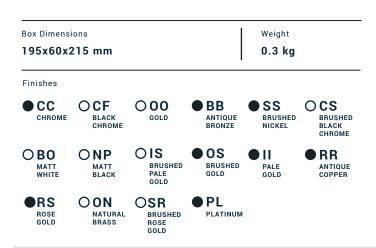

**P.IVA** 01785230986 capitale sociale €420.000,00 i.v. www.weareib.it

| Parts list |           |                   |     |     |  |  |
|------------|-----------|-------------------|-----|-----|--|--|
| ITEMS      | CODE      | DESCRIPTION       | FIN | QTÀ |  |  |
| 1          | AQ0018115 | Ring towel holder | F   | 1   |  |  |