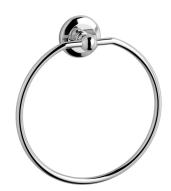

# HR007

Description

**Ring Towel holder** 

Dimensions

| Cartridge                                                 | Hoses                                                                          |             |                                                                                                                                                                                                                                                                                                                                                                                                                                                                                                                                                                                                                                                                                                                                                                                                                                                                                                                                                                                                                                                                                                                                                                                                                                                                                                                                                                                                                                                                                                                                                                                                                                                                                                                                                                                                                                                                                    |
|-----------------------------------------------------------|--------------------------------------------------------------------------------|-------------|------------------------------------------------------------------------------------------------------------------------------------------------------------------------------------------------------------------------------------------------------------------------------------------------------------------------------------------------------------------------------------------------------------------------------------------------------------------------------------------------------------------------------------------------------------------------------------------------------------------------------------------------------------------------------------------------------------------------------------------------------------------------------------------------------------------------------------------------------------------------------------------------------------------------------------------------------------------------------------------------------------------------------------------------------------------------------------------------------------------------------------------------------------------------------------------------------------------------------------------------------------------------------------------------------------------------------------------------------------------------------------------------------------------------------------------------------------------------------------------------------------------------------------------------------------------------------------------------------------------------------------------------------------------------------------------------------------------------------------------------------------------------------------------------------------------------------------------------------------------------------------|
| Aerator                                                   | Flow Rate (+/-10<br><b>1 BAR</b>                                               | %)<br>2 BAR | 3 BAR                                                                                                                                                                                                                                                                                                                                                                                                                                                                                                                                                                                                                                                                                                                                                                                                                                                                                                                                                                                                                                                                                                                                                                                                                                                                                                                                                                                                                                                                                                                                                                                                                                                                                                                                                                                                                                                                              |
| Production<br>Main body is a machined from a solid pieces | Material<br>BRASS<br>According to CuZn39Pb3 (CW614N)<br>Max Lead content: 2.5% |             | and the second sec |