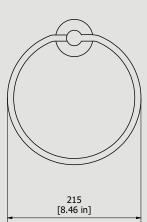

# HR007

Description

**Ring Towel holder** 

Dimensions

| Cartridge                                                 | Hoses                                                                          |             |                                                                                                                                                                                                                                                                                                                                                                                                                                                                                                                                                                                                                                                                                                                                                                                                                                                                                                                                                                                                                                                                                                                                                                                                                                                                                                                                                                                                                                                                                                                                                                                                                                                                                                                                                                                                                                                                                    |
|-----------------------------------------------------------|--------------------------------------------------------------------------------|-------------|------------------------------------------------------------------------------------------------------------------------------------------------------------------------------------------------------------------------------------------------------------------------------------------------------------------------------------------------------------------------------------------------------------------------------------------------------------------------------------------------------------------------------------------------------------------------------------------------------------------------------------------------------------------------------------------------------------------------------------------------------------------------------------------------------------------------------------------------------------------------------------------------------------------------------------------------------------------------------------------------------------------------------------------------------------------------------------------------------------------------------------------------------------------------------------------------------------------------------------------------------------------------------------------------------------------------------------------------------------------------------------------------------------------------------------------------------------------------------------------------------------------------------------------------------------------------------------------------------------------------------------------------------------------------------------------------------------------------------------------------------------------------------------------------------------------------------------------------------------------------------------|
| Aerator                                                   | Flow Rate (+/-10<br><b>1 BAR</b>                                               | %)<br>2 BAR | 3 BAR                                                                                                                                                                                                                                                                                                                                                                                                                                                                                                                                                                                                                                                                                                                                                                                                                                                                                                                                                                                                                                                                                                                                                                                                                                                                                                                                                                                                                                                                                                                                                                                                                                                                                                                                                                                                                                                                              |
| Production<br>Main body is a machined from a solid pieces | Material<br>BRASS<br>According to CuZn39Pb3 (CW614N)<br>Max Lead content: 2.5% |             | and the second sec |