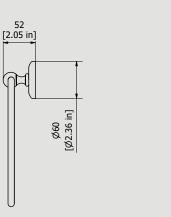

# HR007

Description

**Ring Towel holder** 

Dimensions

| Cartridge                                                 | Hoses                                                                          |             |                                                                                                                                                                                                                                                                                                                                                                                                                                                                                                                                                                                                                                                                                                                                                                                                                                                                                                                                                                                                                                                                                                                                                                                                                                                                                                                                                                                                                                                                                                                                                                                                                                                                                                                                                                                                                                                                                    |
|-----------------------------------------------------------|--------------------------------------------------------------------------------|-------------|------------------------------------------------------------------------------------------------------------------------------------------------------------------------------------------------------------------------------------------------------------------------------------------------------------------------------------------------------------------------------------------------------------------------------------------------------------------------------------------------------------------------------------------------------------------------------------------------------------------------------------------------------------------------------------------------------------------------------------------------------------------------------------------------------------------------------------------------------------------------------------------------------------------------------------------------------------------------------------------------------------------------------------------------------------------------------------------------------------------------------------------------------------------------------------------------------------------------------------------------------------------------------------------------------------------------------------------------------------------------------------------------------------------------------------------------------------------------------------------------------------------------------------------------------------------------------------------------------------------------------------------------------------------------------------------------------------------------------------------------------------------------------------------------------------------------------------------------------------------------------------|
| Aerator                                                   | Flow Rate (+/-10<br><b>1 BAR</b>                                               | %)<br>2 BAR | 3 BAR                                                                                                                                                                                                                                                                                                                                                                                                                                                                                                                                                                                                                                                                                                                                                                                                                                                                                                                                                                                                                                                                                                                                                                                                                                                                                                                                                                                                                                                                                                                                                                                                                                                                                                                                                                                                                                                                              |
| Production<br>Main body is a machined from a solid pieces | Material<br>BRASS<br>According to CuZn39Pb3 (CW614N)<br>Max Lead content: 2.5% |             | and the second sec |