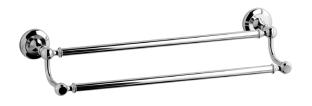

### Swiveable towel holder

Production

Main body is a machined from a solid pieces

Material

**BRASS** 

According to CuZn39Pb3 (CW614N) Max Lead content: 2.5%

**७** f 𝒫

| Parts list |           |                         |     |     |
|------------|-----------|-------------------------|-----|-----|
| ITEMS      | CODE      | DESCRIPTION             | FIN | QTÀ |
| 1          | AQ0018118 | Double towel holder 400 | F   | 1   |