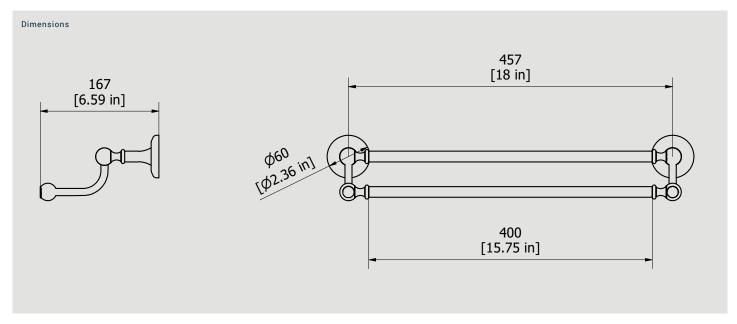

### Swiveable towel holder

Production

Main body is a machined from a solid pieces

Material

**BRASS** 

According to CuZn39Pb3 (CW614N) Max Lead content: 2.5%

**७** f 𝒫

| Parts list |           |                         |     |     |
|------------|-----------|-------------------------|-----|-----|
| ITEMS      | CODE      | DESCRIPTION             | FIN | QTÀ |
| 1          | AQ0018118 | Double towel holder 400 | F   | 1   |