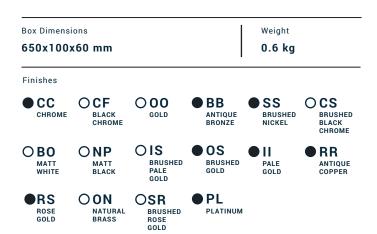

### Swiveable towel holder

Production

Main body is a machined from a solid pieces

Material

**BRASS** 

According to CuZn39Pb3 (CW614N) Max Lead content: 2.5%

**७** f 𝒫

| Parts list |           |                         |     |     |
|------------|-----------|-------------------------|-----|-----|
| ITEMS      | CODE      | DESCRIPTION             | FIN | QTÀ |
| 1          | AQ0018118 | Double towel holder 400 | F   | 1   |