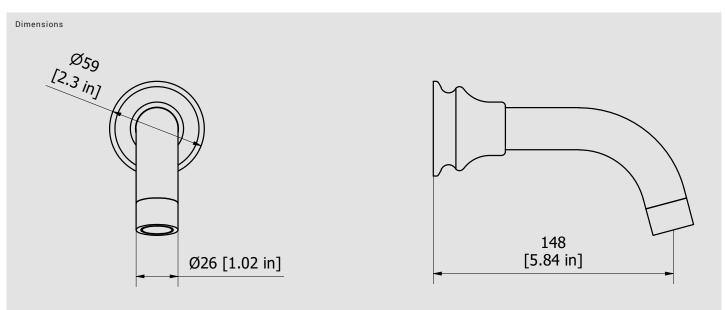

### Wall mounted spout

Box Dimensions

175x125x90 mm

0.3 kg

Finishes

CC CHROME PLATINUM SS BRUSHED NATURAL BRASS

ON MATT WHITE MATT WHITE BLACK
CHROME CHROME BLACK CHROME CHRO

BB ANTIQUE BRONZE

Production

Main body is a single casted piece

Material

**BRASS** 

According to CuZn35Pb2Al-B (CB752S)
Max Lead content:1.36%

| Parts list |           |                                        |     |     |  |
|------------|-----------|----------------------------------------|-----|-----|--|
| ITEMS      | CODE      | DESCRIPTION                            | FIN | QTÀ |  |
| 1          | AC0012558 | Spout-out Ø26 L145                     | F   | 1   |  |
| 2          | AQ0015036 | Aerator Ø26 H17 M24x1 flow sraightener | F   | 1   |  |
|            |           | (40.9100.33301)                        |     |     |  |
| 3          | AQ0009421 | OR 26x2 NBR 70 SH                      | -   | 2   |  |
| 4          | AC0012980 | Spout's bell Ø58.5 Ø26.5 H44.5         |     | 1   |  |