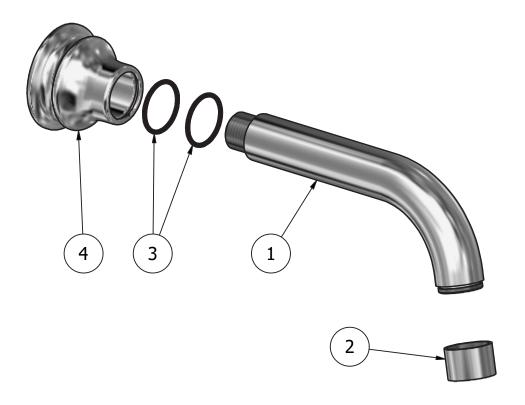

Production

Main body is a single casted piece

Material

**BRASS** 

According to CuZn35Pb2Al-B (CB752S)
Max Lead content:1.36%

| Parts list |           |                                        |     |     |  |
|------------|-----------|----------------------------------------|-----|-----|--|
| ITEMS      | CODE      | DESCRIPTION                            | FIN | QTÀ |  |
| 1          | AC0012558 | Spout-out Ø26 L145                     | F   | 1   |  |
| 2          | AQ0015036 | Aerator Ø26 H17 M24x1 flow sraightener | F   | 1   |  |
|            |           | (40.9100.33301)                        |     |     |  |
| 3          | AQ0009421 | OR 26x2 NBR 70 SH                      | -   | 2   |  |
| 4          | AC0012980 | Spout's bell Ø58.5 Ø26.5 H44.5         |     | 1   |  |