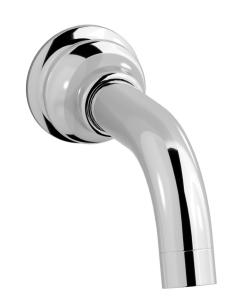

### Wall mounted spout

Box Dimensions

175x125x90 mm

0.3 kg

Finishes

CC CHROME PLATINUM SS BRUSHED NATURAL BRASS

ON MATT WHITE MATT WHITE BLACK
CHROME CHROME BLACK CHROME CHRO

BB ANTIQUE BRONZE