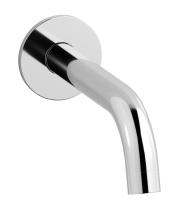

# MT322\_23

Description

Wall mounted spout.

Production

Main body is a single hot stamped pieces

Material

**BRASS** 

According to CuZn42 (CW510L) Max Lead content: 0.2%