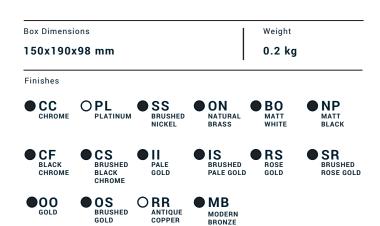

Collection

## **MILANO TORINO**

Article

# MT322\_23

Description

Wall mounted spout.







Production

Main body is a single hot stamped pieces

Material

**BRASS** 

According to CuZn42 (CW510L) Max Lead content: 0.2%









| Parts list |              |                                       |     |     |
|------------|--------------|---------------------------------------|-----|-----|
| ITEMS      | CODE         | DESCRIPTION                           | FIN | QTÀ |
| 1          | AC0012377    | Spout-out Ø26 L195                    | F   | 1   |
| 2          | AQ0014681    | Aerator Ø26 H17 M24x1 (40.1053.33300) | F   | 1   |
| 3          | AC0018090-TI | Rosette Ø70 Ø26.5 H5                  | F   | 1   |
| 4          | AQ0009421    | OR 26x2 NBR 70 SH                     | -   | 1   |





**७** f 𝒫



#### WARRANTY

All IB Rubinetterie SpA products are warrented for