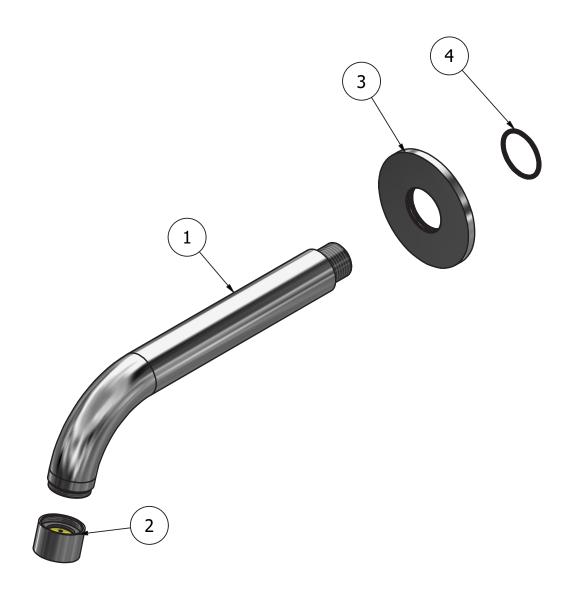

| Parts list |              |                                       |     |     |
|------------|--------------|---------------------------------------|-----|-----|
| ITEMS      | CODE         | DESCRIPTION                           | FIN | QTÀ |
| 1          | AC0012377    | Spout-out Ø26 L195                    | F   | 1   |
| 2          | AQ0014681    | Aerator Ø26 H17 M24x1 (40.1053.33300) | F   | 1   |
| 3          | AC0018090-TI | Rosette Ø70 Ø26.5 H5                  | F   | 1   |
| 4          | AQ0009421    | OR 26x2 NBR 70 SH                     | -   | 1   |