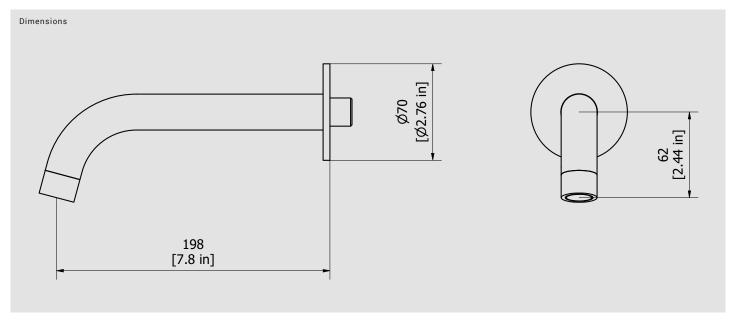

# MT322\_23

Description

Wall mounted spout.

Production

Main body is a single hot stamped pieces

Material

**BRASS** 

According to CuZn42 (CW510L) Max Lead content: 0.2%

| Parts list |              |                                       |     |     |
|------------|--------------|---------------------------------------|-----|-----|
| ITEMS      | CODE         | DESCRIPTION                           | FIN | QTÀ |
| 1          | AC0012377    | Spout-out Ø26 L195                    | F   | 1   |
| 2          | AQ0014681    | Aerator Ø26 H17 M24x1 (40.1053.33300) | F   | 1   |
| 3          | AC0018090-TI | Rosette Ø70 Ø26.5 H5                  | F   | 1   |
| 4          | AQ0009421    | OR 26x2 NBR 70 SH                     | -   | 1   |