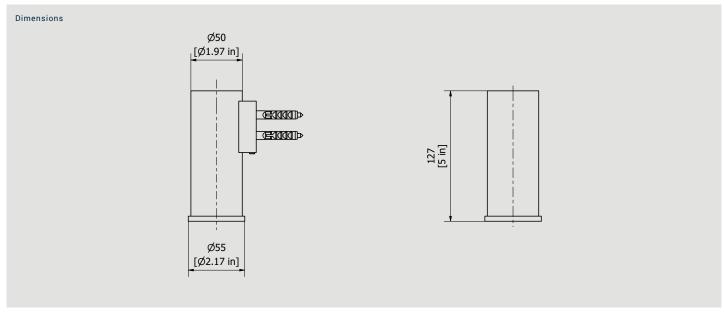

## **RX003**

Description

Soap dispenser holder.

Cartridge Hoses Aerator Flow Rate (+/-10%) 1 BAR 2 BAR 3 BAR Production Material

**७** f 𝒫

| Parts list |              |                                 |     |     |
|------------|--------------|---------------------------------|-----|-----|
| ITEMS      | CODE         | DESCRIPTION                     | FIN | QTÀ |
| 1          | AQ0015654_8  | External tube Ø50               | F   | 1   |
| 2          | AQ0015654_7A | Tank Ø45 H95                    | -   | 1   |
| 3          | AC0016663    | Knurled Cap Ø55 vertical P2     | F   | 1   |
| 4          | AQ0015654_12 | Screw M5x8 TSP cros UNI 7688    | -   | 1   |
| 5          | AQ0015654_10 | Wall plug                       | F   | 1   |
| 6          | AQ0015654_13 | Grubscrew M5x6 cone point       | -   | 1   |
| 7          | AQ0015654_14 | Washer Ø10 Ø5.3 UNI8842-A       | -   | 1   |
| 8          | AQ0015654_15 | M5 UNI 5588 stainless steel nut | -   | 1   |
| 9          | AQ0015654_16 | Inox screw Ø4 L50               | -   | 2   |
| 10         | AQ0015654_17 | Wall plate                      | -   | 1   |
| 11         | AQ0015654_18 | Dowel fisher Ø8 L40             | -   | 2   |