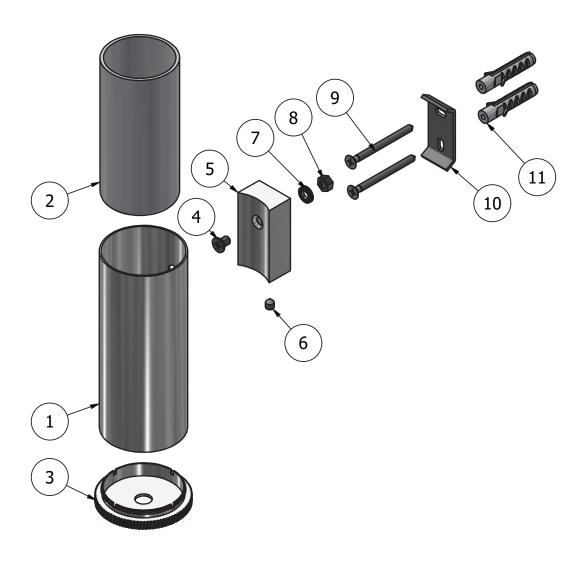

## **RX003**

Description

Soap dispenser holder.

Cartridge Hoses Aerator Flow Rate (+/-10%) 1 BAR 2 BAR 3 BAR Production Material

**७** f 𝒫

| Parts list |              |                                 |     |     |
|------------|--------------|---------------------------------|-----|-----|
| ITEMS      | CODE         | DESCRIPTION                     | FIN | QTÀ |
| 1          | AQ0015654_8  | External tube Ø50               | F   | 1   |
| 2          | AQ0015654_7A | Tank Ø45 H95                    | -   | 1   |
| 3          | AC0016663    | Knurled Cap Ø55 vertical P2     | F   | 1   |
| 4          | AQ0015654_12 | Screw M5x8 TSP cros UNI 7688    | -   | 1   |
| 5          | AQ0015654_10 | Wall plug                       | F   | 1   |
| 6          | AQ0015654_13 | Grubscrew M5x6 cone point       | -   | 1   |
| 7          | AQ0015654_14 | Washer Ø10 Ø5.3 UNI8842-A       | -   | 1   |
| 8          | AQ0015654_15 | M5 UNI 5588 stainless steel nut | -   | 1   |
| 9          | AQ0015654_16 | Inox screw Ø4 L50               | -   | 2   |
| 10         | AQ0015654_17 | Wall plate                      | -   | 1   |
| 11         | AQ0015654_18 | Dowel fisher Ø8 L40             | -   | 2   |