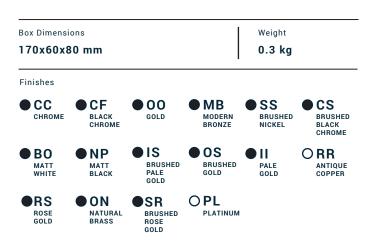

## **RX003**

Description

Soap dispenser holder.

Cartridge Hoses Aerator Flow Rate (+/-10%) 1 BAR 2 BAR 3 BAR Production Material

**७** f 𝒫

| Parts list |              |                                 |     |     |
|------------|--------------|---------------------------------|-----|-----|
| ITEMS      | CODE         | DESCRIPTION                     | FIN | QTÀ |
| 1          | AQ0015654_8  | External tube Ø50               | F   | 1   |
| 2          | AQ0015654_7A | Tank Ø45 H95                    | -   | 1   |
| 3          | AC0016663    | Knurled Cap Ø55 vertical P2     | F   | 1   |
| 4          | AQ0015654_12 | Screw M5x8 TSP cros UNI 7688    | -   | 1   |
| 5          | AQ0015654_10 | Wall plug                       | F   | 1   |
| 6          | AQ0015654_13 | Grubscrew M5x6 cone point       | -   | 1   |
| 7          | AQ0015654_14 | Washer Ø10 Ø5.3 UNI8842-A       | -   | 1   |
| 8          | AQ0015654_15 | M5 UNI 5588 stainless steel nut | -   | 1   |
| 9          | AQ0015654_16 | Inox screw Ø4 L50               | -   | 2   |
| 10         | AQ0015654_17 | Wall plate                      | -   | 1   |
| 11         | AQ0015654_18 | Dowel fisher Ø8 L40             | -   | 2   |