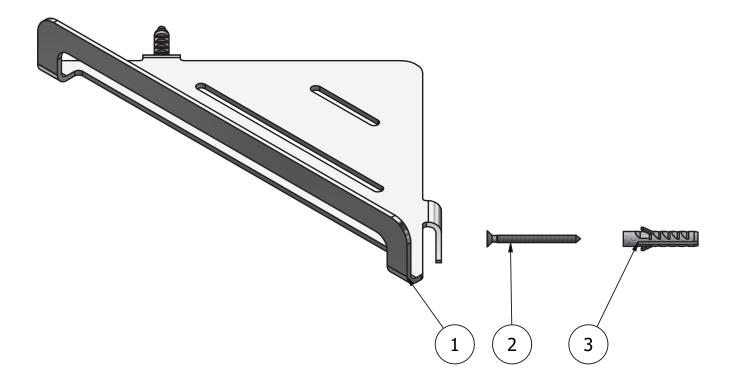

# **RX016**

Description

Shelf

**७** f 𝒫

| Parts list |           |                                |     |     |
|------------|-----------|--------------------------------|-----|-----|
| ITEMS      | CODE      | DESCRIPTION                    | FIN | QTÀ |
| 1          | AC0017973 | Corner shelf 280x147x40 th.3mm | F   | 1   |
| 2          | AQ0010626 | Inox screw Ø4 L50              | F   | 2   |
| 3          | AQ0010660 | Dowel fisher Ø8 L40            | -   | 2   |