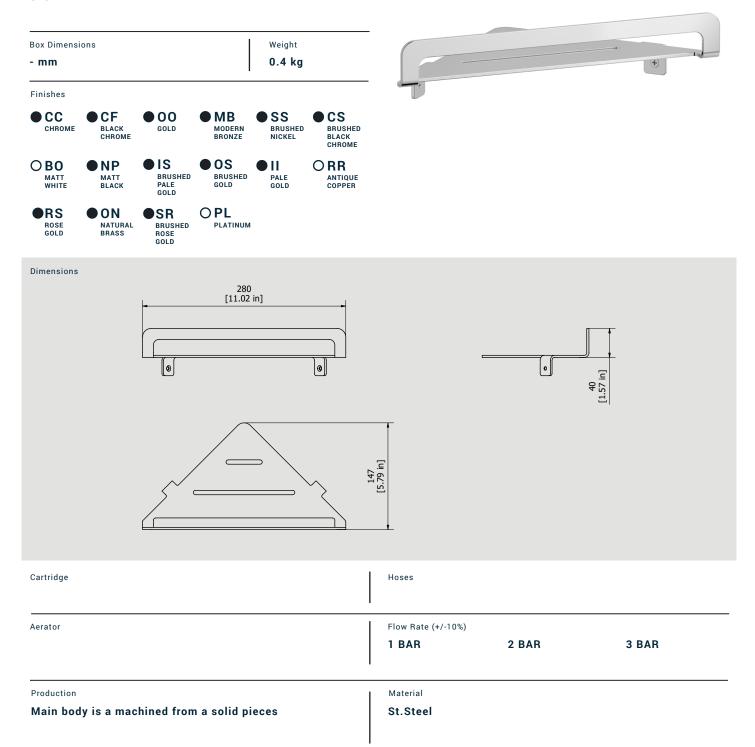

# **RX016**

Description

Shelf

**७** f 𝒫

| Parts list |           |                                |     |     |
|------------|-----------|--------------------------------|-----|-----|
| ITEMS      | CODE      | DESCRIPTION                    | FIN | QTÀ |
| 1          | AC0017973 | Corner shelf 280x147x40 th.3mm | F   | 1   |
| 2          | AQ0010626 | Inox screw Ø4 L50              | F   | 2   |
| 3          | AQ0010660 | Dowel fisher Ø8 L40            | -   | 2   |