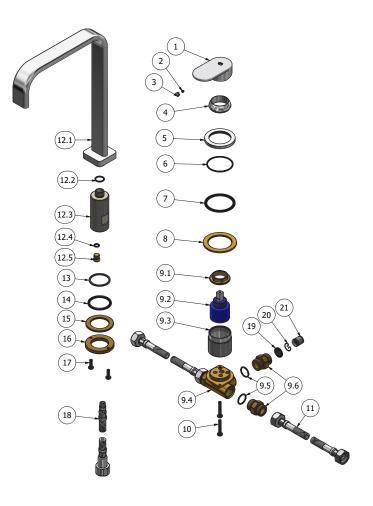

Max Lead content: 1.36%

| Parts list |              |                                            |     |     |
|------------|--------------|--------------------------------------------|-----|-----|
| ITEMS      | CODE         | DESCRIPTION                                | FIN | QTÀ |
| 1          | AQ0014030-TI | Mix lever                                  | F   | 1   |
| 2          | AQ0001082    | Grubscrew M4x4 cone point                  | -   | 1   |
| 3          | AQ0006650    | Plug cover Ø7                              | F   | 1   |
| 4          | AQ0003630    | Cartridge ring nut cover M37x1.5           | F   | 1   |
| 5          | AC0011660    | Fixing ring Ø55 H5.5 M42x1.5               | F   | 1   |
| 6          | AQ0010584    | OR 44.17x1.78 NBR 70 SH                    | -   | 1   |
| 7          | AQ0011028    | Flat gasket Ø55 Ø47 H2                     | -   | 1   |
| 8          | AS0011661    | Support ring Ø60 Ø42.2 H3                  | G   | 1   |
| 9          | CPID394CC-3  | Preassembly mix                            | -   | 1   |
| 9.1        | AQ0001040    | Cartridge ring nut M37x1.5 H9              | G   | 1   |
| 9.2        | AQ0004095    | Ceramic cartridge Ø35 9x9 (K35A)           | T - | 1   |
| 9.3        | AC0011662    | Ring M42x1.5 M37x1.5 Ø40 H40.7             | F   | 1   |
| 9.4        | AQT010369    | Recessed shower mixer body Ø35 DZR         | G   | 1   |
| 9.5        | AQ0004630    | OR 17.16x1.78 NBR 70 SH                    | -   | 3   |
| 9.6        | AS0010301    | Reduction G1/2" M G1/2" M with valve seat  | G   | 3   |
| 10         | AQ0009153    | Inox screw M5x30 ISO 7045                  | T - | 2   |
| 11         | AQ0006540    | Flex inox G1/2" F G1/2" F L300             | G   | 2   |
| 12         | CPSB394CC-1  | Preassembled spout-out                     | -   | 1   |
| 12.1       | AC0011245    | Complete welded spout                      | F   | 1   |
| 12.2       | AQ0009818    | OR 14x1.78 NBR 70 SH                       | -   | 1   |
| 12.3       | AN0012449    | Threaded stem M33x1.5 M16x1 H80            | N   | 1   |
| 12.4       | AQ0001330    | OR 6.75x1.78 NBR 70 SH                     | -   | 1   |
| 12.5       | AS0010770    | Plug M10x1 H12                             | G   | 1   |
| 13         | AQ0010274    | Rubber packing Ø38x33.5x2                  | T - | 1   |
| 14         | AQ0008012    | Plane seal Ø42.5x35.5x2                    | -   | 1   |
| 15         | AS0010659    | Brass ring Ø50x35.5x3                      | G   | 1   |
| 16         | AS0010658    | Ring nut with screwed holes Ø52 M33x1.5 H6 | G   | 1   |
| 17         | AQ0010358    | Inox screw M5x16 ISO 7045                  | -   | 2   |
| 18         | AQ0010273    | Hoses M10x1 G1/2" F L400 DN8               | G   | 1   |
| 19         | AQ0010360    | Rubber packing 1/2" H2 with filter         | -   | 1   |
| 20         | AQ0009678    | Elastic ring AISI 302                      | -   | 1   |
| 21         | AQ0010983    | Flow reduction valve 5 LT Ø14 (31.4150.0)  | -   | 1   |