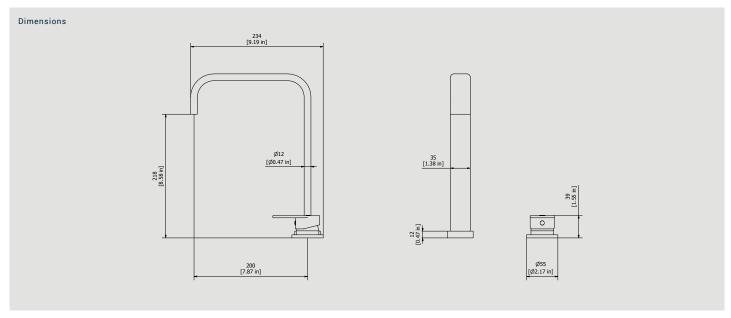

# SB394

Description

Two holes washbasin mixer.

Production

Main body is a single casted pieces

Material

**BRASS** 

According to CuZn35Pb2AL-B (CB752S)