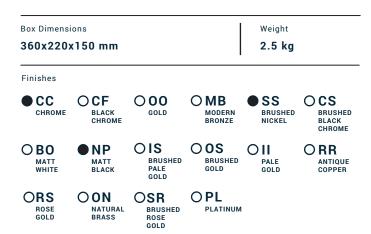

Collection

## **SUPERBOX**

Article

# SB394

Description

Two holes washbasin mixer.







Production

Main body is a single casted pieces

Material

**BRASS** 

According to CuZn35Pb2AL-B (CB752S)

Max Lead content: 1.36%





| Parts list |              |                                            |     |     |
|------------|--------------|--------------------------------------------|-----|-----|
| ITEMS      | CODE         | DESCRIPTION                                | FIN | QTÀ |
| 1          | AQ0014030-TI | Mix lever                                  | F   | 1   |
| 2          | AQ0001082    | Grubscrew M4x4 cone point                  | -   | 1   |
| 3          | AQ0006650    | Plug cover Ø7                              | F   | 1   |
| 4          | AQ0003630    | Cartridge ring nut cover M37x1.5           | F   | 1   |
| 5          | AC0011660    | Fixing ring Ø55 H5