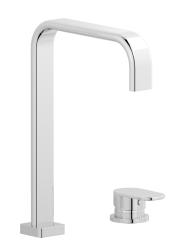

# SB394

Description

Two holes washbasin mixer.

Production

Main body is a single casted pieces

Material

**BRASS** 

According to CuZn35Pb2AL-B (CB752S)