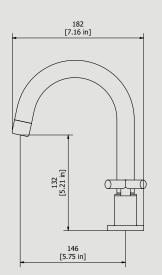

OII

OPL PLATINUM

ANTIQUE COPPER

Dimensions

Ø50 [Ø1.97 in] 236 [9.29 in] Ø24 [Ø0.94 in] Ø50 [Ø1.97 in]

Cartridge

G1/2" ceramic cartridge

Treaded fitting