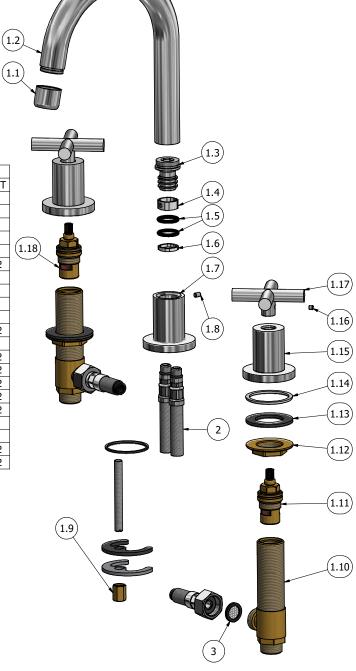

# **W0390**

Description

Three holes washbasin set with tall spout

**Box Dimensions** Weight 2.2 kg 245 x 340 x 80 mm

Finishes

CC CHROME

OCF

 $\bigcirc$  BG GLOSSY WHITE