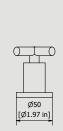

OII

OPL PLATINUM

ANTIQUE COPPER

Dimensions

Ø50 [Ø1.97 in] 236 [9.29 in] Ø24 [Ø0.94 in] Ø50 [Ø1.97 in]

Cartridge

G1/2" ceramic cartridge

Treaded fitting