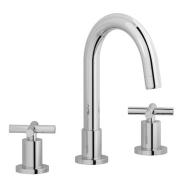

# **W0390**

Description

Three holes washbasin set with tall spout

**Box Dimensions** Weight 2.2 kg 245 x 340 x 80 mm

Finishes

CC CHROME

OCF

 $\bigcirc$  BG GLOSSY WHITE