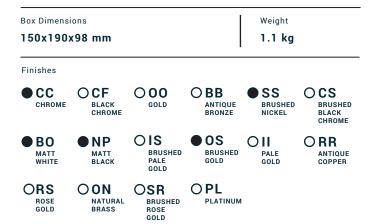

Collection

## **TAAAC**

Article

# AA320\_23

Description

Wall mounted spout

Production

Main body is a single casted pieces

Material

**BRASS** 

According to CuZn35Pb2AL-B (CB752S)