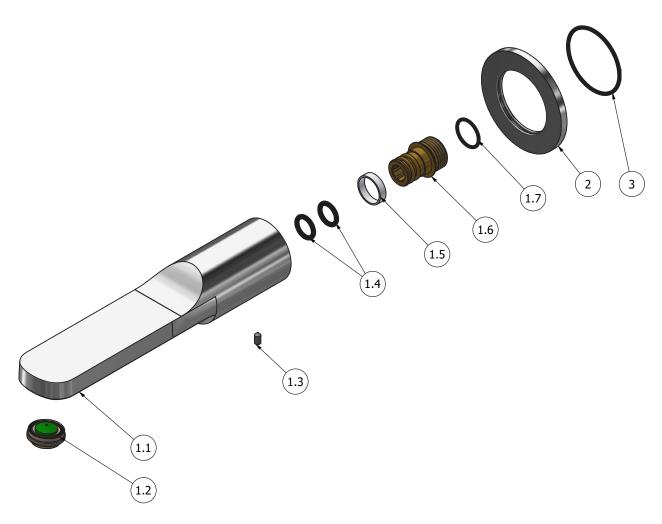

Max Lead content: 1.36%

| Parts list |            |                                             |     |     |
|------------|------------|---------------------------------------------|-----|-----|
| ITEMS      | CODE       | DESCRIPTION                                 | FIN | QTÀ |
| 1          | CP2310CC-2 | Preassembled wall mounted spout             | F   | 1   |
| 1.1        | CC0002310  | Spout Ø43 41.8 L205.5                       | F   | 1   |
| 1.2        | AQ0013390  | Perlator NP slim M24x1 1.5 GPM (40.8356.01) | -   | 1   |
| 1.3        | AQ0006649  | Grubscrew M4x8 cone point                   | -   | 1   |
| 1.4        | AQ0001360  | OR 11.91x2.62 NBR 70 SH                     | -   | 2   |
| 1.5        | AQ0010435  | Teflon ring Ø19,9 x 5                       | -   | 1   |
| 1.6        | AS0010397  | Linking piece for spout G1/2"               | G   | 1   |
| 1.7        | AQ0004630  | OR 17.16x1.78 NBR 70 SH                     | -   | 1   |
| 2          | AC0018089  | Ring Ø70 Ø43.5 H5                           | F   | 1   |
| 3          | AQ0009984  | OR 43x2 NBR 70 SH                           | -   | 1   |