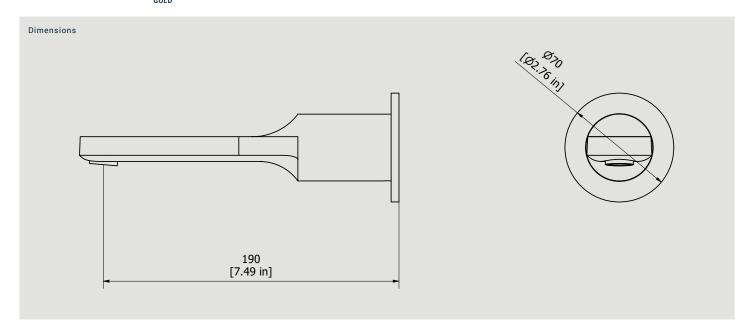

# AA320\_23

Description

Wall mounted spout

Production

Main body is a single casted pieces

Material

**BRASS** 

According to CuZn35Pb2AL-B (CB752S)