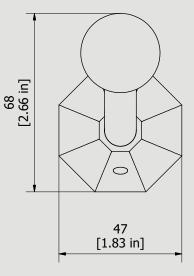

## **BL008**

Description

Robe hook

**P.IVA** 01785230986 capitale sociale €420.000,00 i.v. www.weareib.it

f 
P

| Parts list |           |                          |    |
|------------|-----------|--------------------------|----|
| ELEM       | CODE      | DESCRIPTION              | QT |
| 1          | AQ0010634 | Sphere Ø30 H29           | 1  |
| 2          | AC0010610 | Rod Ø12 58°              | 1  |
| 3          | AQ0010640 | Wall attachment 46.5 H45 | 1  |
| 4          | AQ0001100 | Grubscrew M5x5           | 1  |
| 5          | AQ0010630 | Inox screw M6x12         | 1  |
| 6          | AQ0010626 | Inox screw 4.5x50        | 2  |
| 7          | AQ0010639 | Fixing piece Ø32.7 H17.5 | 1  |
| 8          | AQ0010660 | Rawplug Ø8               | 2  |