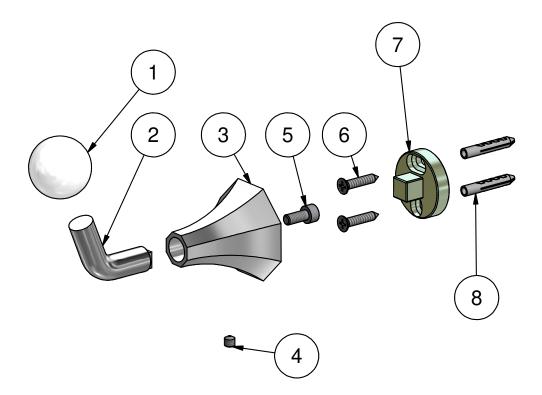

## **BL008**

Description

Robe hook

**P.IVA** 01785230986 capitale sociale €420.000,00 i.v. www.weareib.it

f 
P

| Parts list |           |                          |    |
|------------|-----------|--------------------------|----|
| ELEM       | CODE      | DESCRIPTION              | QT |
| 1          | AQ0010634 | Sphere Ø30 H29           | 1  |
| 2          | AC0010610 | Rod Ø12 58°              | 1  |
| 3          | AQ0010640 | Wall attachment 46.5 H45 | 1  |
| 4          | AQ0001100 | Grubscrew M5x5           | 1  |
| 5          | AQ0010630 | Inox screw M6x12         | 1  |
| 6          | AQ0010626 | Inox screw 4.5x50        | 2  |
| 7          | AQ0010639 | Fixing piece Ø32.7 H17.5 | 1  |
| 8          | AQ0010660 | Rawplug Ø8               | 2  |