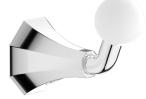

## **BL008**

Description

Robe hook

**P.IVA** 01785230986 capitale sociale €420.000,00 i.v. www.weareib.it

f 
P

| Parts list |           |                          |    |
|------------|-----------|--------------------------|----|
| ELEM       | CODE      | DESCRIPTION              | QT |
| 1          | AQ0010634 | Sphere Ø30 H29           | 1  |
| 2          | AC0010610 | Rod Ø12 58°              | 1  |
| 3          | AQ0010640 | Wall attachment 46.5 H45 | 1  |
| 4          | AQ0001100 | Grubscrew M5x5           | 1  |
| 5          | AQ0010630 | Inox screw M6x12         | 1  |
| 6          | AQ0010626 | Inox screw 4.5x50        | 2  |
| 7          | AQ0010639 | Fixing piece Ø32.7 H17.5 | 1  |
| 8          | AQ0010660 | Rawplug Ø8               | 2  |