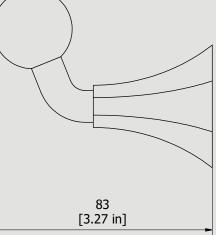

## **BL008**

Description

Robe hook

**P.IVA** 01785230986 capitale sociale €420.000,00 i.v. www.weareib.it

f 
P

| Parts list |           |                          |    |
|------------|-----------|--------------------------|----|
| ELEM       | CODE      | DESCRIPTION              | QT |
| 1          | AQ0010634 | Sphere Ø30 H29           | 1  |
| 2          | AC0010610 | Rod Ø12 58°              | 1  |
| 3          | AQ0010640 | Wall attachment 46.5 H45 | 1  |
| 4          | AQ0001100 | Grubscrew M5x5           | 1  |
| 5          | AQ0010630 | Inox screw M6x12         | 1  |
| 6          | AQ0010626 | Inox screw 4.5x50        | 2  |
| 7          | AQ0010639 | Fixing piece Ø32.7 H17.5 | 1  |
| 8          | AQ0010660 | Rawplug Ø8               | 2  |