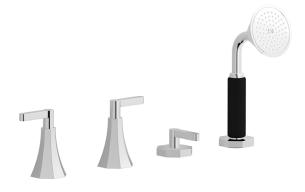

## **BELMONDO**

Article

**BL397** 

Description

Four holes deck mounted bath filler with overflow outlet

| Ceramic headwork<br>G1/2" ceramic headwork        | Threaded fitting G1/2" male             |                   |                   |  |  |
|---------------------------------------------------|-----------------------------------------|-------------------|-------------------|--|--|
| Aerator                                           | Flow Rate (+/-10%)<br>1 BAR<br>19 l\min | 2 BAR<br>27 l\min | 3 BAR<br>33 I\min |  |  |
| Production<br>Main body is a single casted pieces |                                         |                   |                   |  |  |