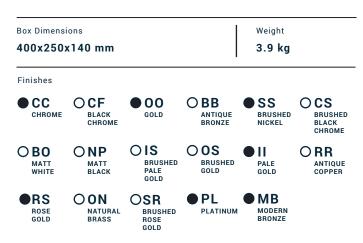

Collection

## **BELMONDO**

Article

**BL397** 

Description

Four holes deck mounted bath filler with overflow outlet







| Ceramic headwork<br>G1/2" ceramic headwork        | Threaded fitting G1/2" male             |                   |                   |  |  |
|---------------------------------------------------|-----------------------------------------|-------------------|-------------------|--|--|
| Aerator                                           | Flow Rate (+/-10%)<br>1 BAR<br>19 l\min | 2 BAR<br>27 l\min | 3 BAR<br>33 I\min |  |  |
| Production<br>Main body is a single casted pieces |                                         |                   |                   |  |  |

**P.IVA** 01785230986 capitale sociale €420.000,00 i.v. www.ibrubinetti.it





|       |           | Parts list                               |     |     |
|-------|-----------|------------------------------------------|----