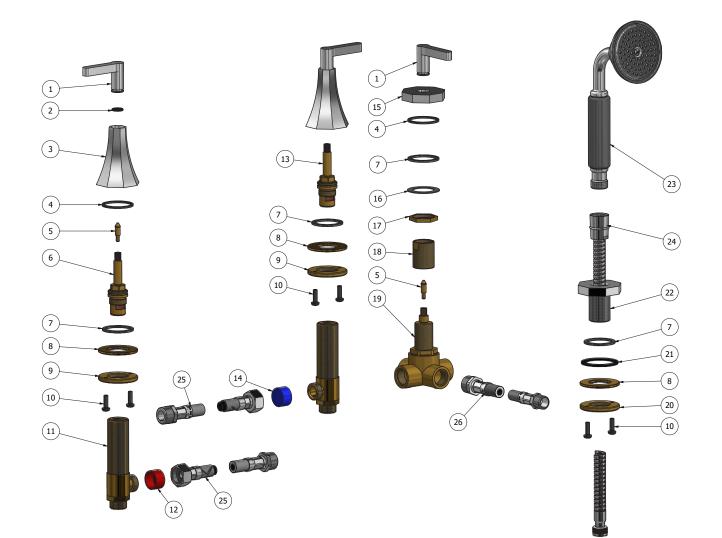

**P.IVA** 01785230986 capitale sociale €420.000,00 i.v. www.ibrubinetti.it

|       |           | Parts list                               |     |     |
|-------|-----------|------------------------------------------|-----|-----|
| ITEMS | CODE      | DESCRIPTION                              | FIN | QTÀ |
| 1     | CC0002160 | Lever                                    | F   | 3   |
| 2     | AQ0010153 | OR 10x2 NBR 70 SH                        | -   | 2   |
| 3     | CC0002162 | Octagonal bell H70                       | F   | 2   |
| 4     | AQ0010274 | Rubber packing Ø38x33.5x2                | -   | 3   |
| 5     | AQ0010617 | Click connection for headworks with ring | -   | 3   |
| 6     | AQ0010529 | Ceramic headwork 90° SX H38.5 8x20       | -   | 1   |
| 7     | AQ0009716 | Rubber packing 38x30x2                   | -   | 4   |
| 8     | AS0010697 | Washer Ø48 x Ø26.5 x3                    | G   | 3   |
| 9     | AS0010698 | Ring nut W26x19                          | G   | 2   |
| 10    | AQ0010358 | Inox screw M5x16 ISO 7045                | -   | 6   |
| 11    | AS0002250 | Washbasin upright W26x19                 | G   | 2   |
| 12    | AQ0015328 | Red plug G1/2"                           | -   | 1   |
| 13    | AQ0010528 | Ceramic headwork 90° DX H38.5 8x20       | -   | 1   |
| 14    | AQ0015329 | Blue plug G1/2"                          | -   | 1   |
| 15    | AC0010506 | Octagonal base 50 H10                    | F   | 1   |
| 16    | AQ0001650 | Inox washer 39x26,5x1                    | -   | 1   |
| 17    | AS0002010 | Clamping nut 26 x 19 H5 CH30             | G   | 1   |
| 18    | AS0009995 | Bush for headwork W26 x 19 W22 x 19      | G   | 1   |
| 19    | AQ0010279 | Diverter 2 in - 2 out complete short     | G   | 1   |
| 20    | AS0012647 | Ring nut G3/4"                           | G   | 1   |
| 21    | AQ0008013 | Rubber packing 45x35x2                   | -   | 1   |
| 22    | AC0016670 | Handshower support                       | F   | 1   |
| 23    | AQ0012007 | Handshower                               | F   | 1   |
| 24    | AQ0017134 | Flex G1/2"F cono G3/8"F L.150            | -   | 1   |
| 25    | AQ0010652 | Flex inox G1/2" M - G1/2" F L600         | -   | 2   |
| 26    | AQ0010653 | Flex inox G3/8" M - G1/2" M L600         | -   | 1   |