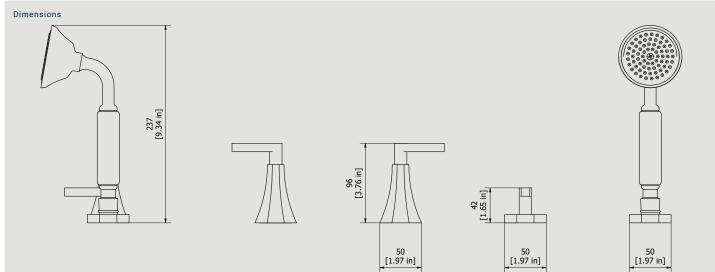

## **BELMONDO**

Article

**BL397** 

Description

Four holes deck mounted bath filler with overflow outlet

| Ceramic headwork<br>G1/2" ceramic headwork        | Threaded fitting G1/2" male             |                   |                   |  |  |
|---------------------------------------------------|-----------------------------------------|-------------------|-------------------|--|--|
| Aerator                                           | Flow Rate (+/-10%)<br>1 BAR<br>19 l\min | 2 BAR<br>27 l\min | 3 BAR<br>33 I\min |  |  |
| Production<br>Main body is a single casted pieces |                                         |                   |                   |  |  |