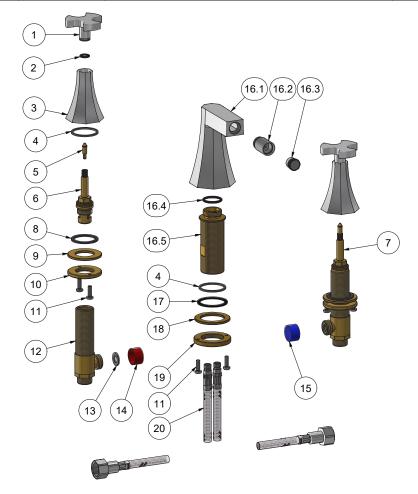

According to CuZn35Pb2AL-B (CB752S)

Max Lead content: 1.36%

| Elenco parti |             |                                                |     |
|--------------|-------------|------------------------------------------------|-----|
| ELEM.        | CODICE      | NUMERO DI MAGAZZINO                            | QTÀ |
| 1            | CC0002161   | Lever                                          | 2   |
| 2            | AQ0010153   | OR 10x2 NBR 70 SH                              | 2   |
| 3            | CC0002162   | Octagonal bell H70                             | 2   |
| 4            | AQ0010274   | Rubber packing Ø38x33.5x2                      | 3   |
| 5            | AQ0010617   | Click connection for headworks                 | 2   |
| 6            | AQ0010528   | Ceramic headwork 90° DX H38.5 8x20             | 1   |
| 7            | AQ0010529   | Ceramic headwork 90° SX H38.5 8x20             | 1   |
| 8            | AQ0009716   | Rubber packing 38x30x2                         | 2   |
| 9            | AS0010697   | Washer Ø48 x Ø26.5 x3                          | 2   |
| 10           | AS0010698   | Ring nut W26x19                                | 2   |
| 11           | AQ0010358   | Screw M5x16                                    | 6   |
| 12           | AS0002250   | Washbasin upright W26x19                       | 2   |
| 13           | AQ0003080   | Rubber G1/2"                                   | 2   |
| 17           | AQ0008012   | Plane seal Ø42.5x35.5x2                        | 1   |
| 18           | AS0010659   | Brass ring Ø50x35.5x3                          | 1   |
| 19           | AS0010658   | Ring nut with screwed holes Ø52 M33x1.5 H6     | 1   |
| 20           | AQ0010273   | Flex M10x1 G1/2" F L400                        | 2   |
| 16           | CP1904CC-15 | Kit bidet body                                 | 1   |
| 16.1         | CC0001904   | Bidet body                                     | 1   |
| 16.2         | AQ0010530   | Articulated joint M18x1 (06.8963.1)            | 1   |
| 16.3         | AQ0014147   | Perlator PCA cachè laminar 1 GPM (44.3358.010) | 1   |
| 16.5         | AS0010660   | Stem M33x1.5 H91                               | 1   |
| 16.4         | AQ0008088   | OR 22.23x2.62 NBR 70 SH                        | 1   |
| 14           | AQ0015328   | Red plug G1/2"                                 | 1   |
| 15           | AQ0015329   | Blue plug G1/2"                                | 1   |