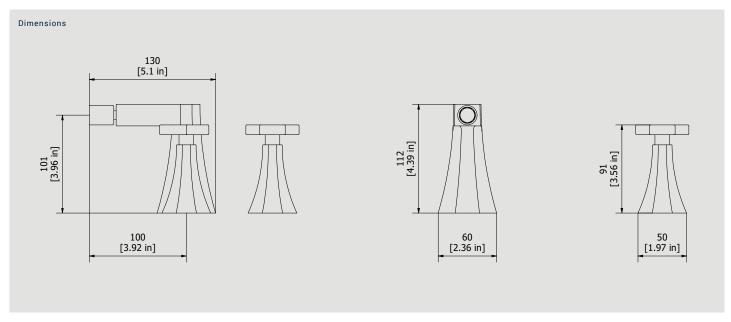

# **BT393**

Description

ROSE GOLD

Three holes bidet

**Box Dimensions** Weight 4.6 kg 370x270x80 mm Finishes CC OCF  $\bigcirc$  BB SS OCS •00 BRUSHED BLACK CHROME BLACK CHROME ANTIQUE BRONZE BRUSHED NICKEL CHROME GOLD OIS OOS  $\bigcirc$  BO ONP Ш ORR BRUSHED PALE GOLD BRUSHED GOLD ANTIQUE COPPER PL MB RS OON OSR