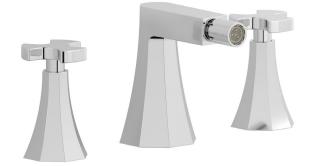

# **BT393**

Description

ROSE GOLD

Three holes bidet

**Box Dimensions** Weight 4.6 kg 370x270x80 mm Finishes CC OCF  $\bigcirc$  BB SS OCS •00 BRUSHED BLACK CHROME BLACK CHROME ANTIQUE BRONZE BRUSHED NICKEL CHROME GOLD OIS OOS  $\bigcirc$  BO ONP Ш ORR BRUSHED PALE GOLD BRUSHED GOLD ANTIQUE COPPER PL MB RS OON OSR