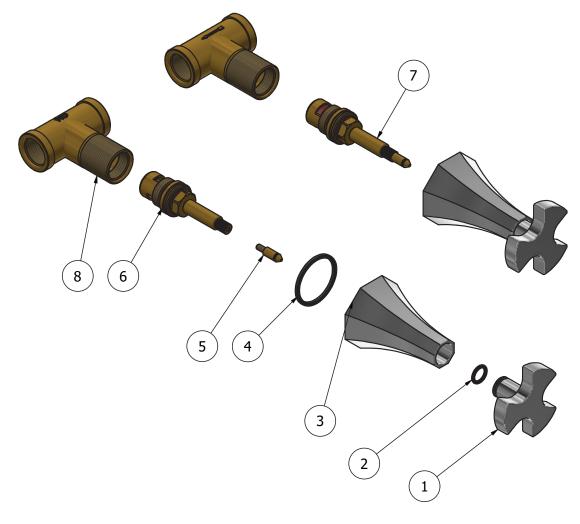

## **BELMONDO**

Article

**BT400** 

Description

Two holes wall mounted shower

| Parts list |           |                                    |     |     |
|------------|-----------|------------------------------------|-----|-----|
| ITEMS      | CODE      | DESCRIPTION                        | FIN | QTÀ |
| 1          | CC0002161 | Lever                              | F   | 2   |
| 2          | AQ0010153 | OR 10x2 NBR 70 SH                  | -   | 2   |
| 3          | CC0002162 | Octagonal bell H70                 | F   | 2   |
| 4          | AQ0010274 | Rubber packing Ø38x33.5x2          | -   | 2   |
| 5          | AQ0010617 | Click connection for headworks     | -   | 2   |
| 6          | AQ0010529 | Ceramic headwork 90° SX H38.5 8x20 | -   | 1   |
| 7          | AQ0010528 | Ceramic headwork 90° DX H38.5 8x20 | -   | 1   |
| 8          | CT0002005 | Built-in stopcocks G1/2"           | G   | 2   |