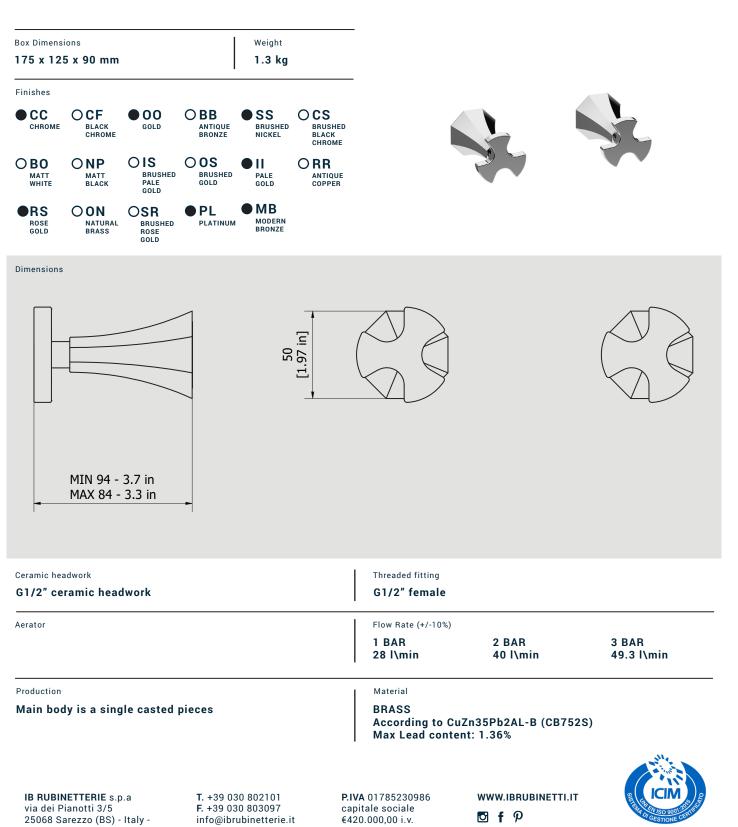

Collection

## **BELMONDO**

Article

**BT400** 

Description

Two holes wall mounted shower





| Parts list |           |                                    |     |     |
|------------|-----------|------------------------------------|-----|-----|
| ITEMS      | CODE      | DESCRIPTION                        | FIN | QTÀ |
| 1          | CC0002161 | Lever                              | F   | 2   |
| 2          | AQ0010153 | OR 10x2 NBR 70 SH                  | -   | 2   |
| 3          | CC0002162 | Octagonal bell H70                 | F   | 2   |
| 4          | AQ0010274 | Rubber packing Ø38x33.5x2          | -   | 2   |
| 5          | AQ0010617 | Click connection for headworks     | -   | 2   |
| 6          | AQ0010529 | Ceramic headwork 90° SX H38.5 8x20 | -   | 1   |
| 7          | AQ0010528 | Ceramic headwork 90° DX H38.5 8x20 | -   | 1   |
| 8          | CT0002005 | Built-in