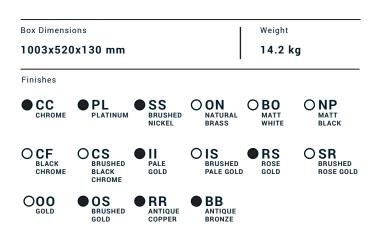

Collection

Article

**HERMES ELLE** 

## HL850\_2

Description

Shower column with bath-tub spou.

| Cartridge<br>Ceramic headwork        | Threaded fitting G1/2" male                                        |                 |                   |
|--------------------------------------|--------------------------------------------------------------------|-----------------|-------------------|
| Aerator                              | Flow Rate (+/-10%)                                                 |                 |                   |
| -                                    | 1 BAR<br>8 l\m                                                     | 2 BAR<br>12 l\m | 3 BAR<br>14.5 l\m |
| Production                           | Material                                                           |                 |                   |
| Main body is a single casted pieces. | BRASS<br>According to CuZn40Pb3 (CW614N)<br>Max Lead content: 2.5% |                 |                   |