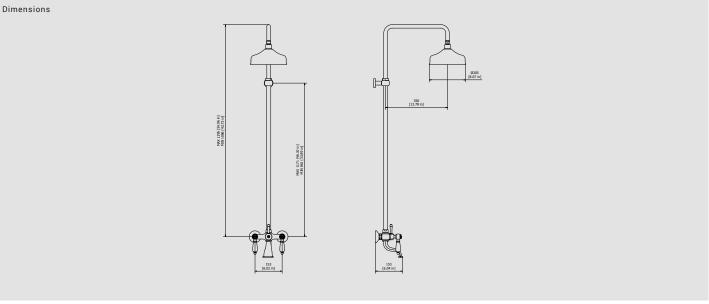

Collection

Article

**HERMES ELLE** 

## HL850\_2

Description

Shower column with bath-tub spou.

| Cartridge<br>Ceramic headwork        | Threaded fitting G1/2" male                                        |                 |                   |
|--------------------------------------|--------------------------------------------------------------------|-----------------|-------------------|
| Aerator                              | Flow Rate (+/-10%)                                                 |                 |                   |
| -                                    | 1 BAR<br>8 l\m                                                     | 2 BAR<br>12 l\m | 3 BAR<br>14.5 l\m |
| Production                           | Material                                                           |                 |                   |
| Main body is a single casted pieces. | BRASS<br>According to CuZn40Pb3 (CW614N)<br>Max Lead content: 2.5% |                 |                   |