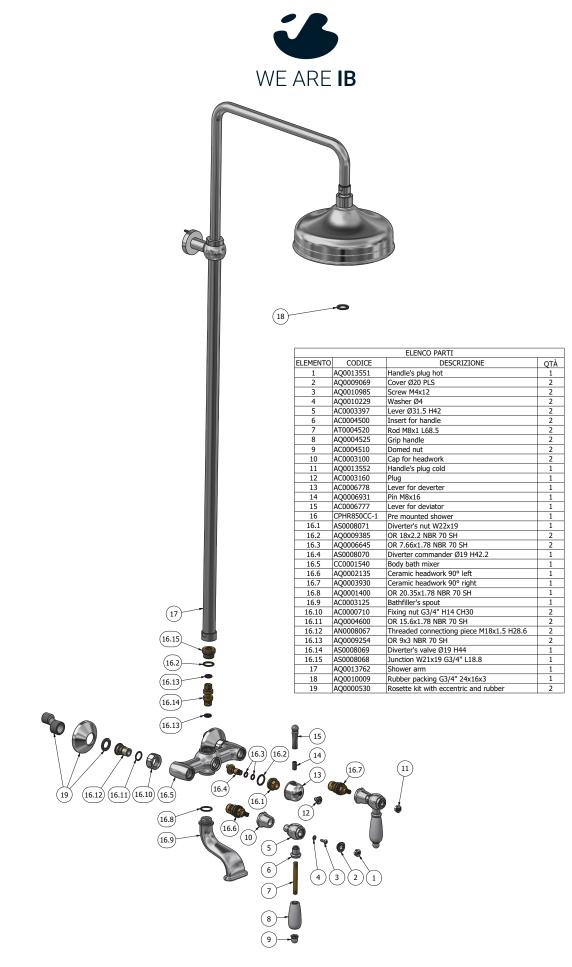

Collection

Article

**HERMES ELLE** 

## HL850\_2

Description

Shower column with bath-tub spou.

| Cartridge<br>Ceramic headwork        | Threaded fitting G1/2" male                                        |                 |                   |
|--------------------------------------|--------------------------------------------------------------------|-----------------|-------------------|
| Aerator                              | Flow Rate (+/-10%)                                                 |                 |                   |
| -                                    | 1 BAR<br>8 l\m                                                     | 2 BAR<br>12 l\m | 3 BAR<br>14.5 l\m |
| Production                           | Material                                                           |                 |                   |
| Main body is a single casted pieces. | BRASS<br>According to CuZn40Pb3 (CW614N)<br>Max Lead content: 2.5% |                 |                   |