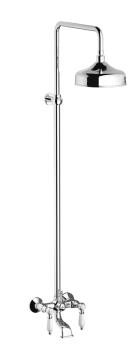

Collection

Article

**HERMES ELLE** 

## HL850\_2

Description

Shower column with bath-tub spou.

| Cartridge<br>Ceramic headwork        | Threaded fitting G1/2" male                                        |                 |                   |
|--------------------------------------|--------------------------------------------------------------------|-----------------|-------------------|
| Aerator                              | Flow Rate (+/-10%)                                                 |                 |                   |
| -                                    | 1 BAR<br>8 l\m                                                     | 2 BAR<br>12 l\m | 3 BAR<br>14.5 l\m |
| Production                           | Material                                                           |                 |                   |
| Main body is a single casted pieces. | BRASS<br>According to CuZn40Pb3 (CW614N)<br>Max Lead content: 2.5% |                 |                   |