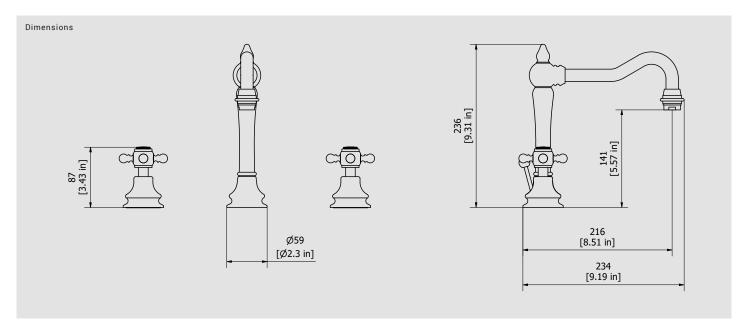

# Three holes washbasin set with tall spout

**Box Dimensions** Weight 3.7 kg 370x270x80 mm

Finishes

● CC CHROME

PL PLATINUM

SS BRUSHED NICKEL

ON NATURAL BRASS

OBO MATT WHITE