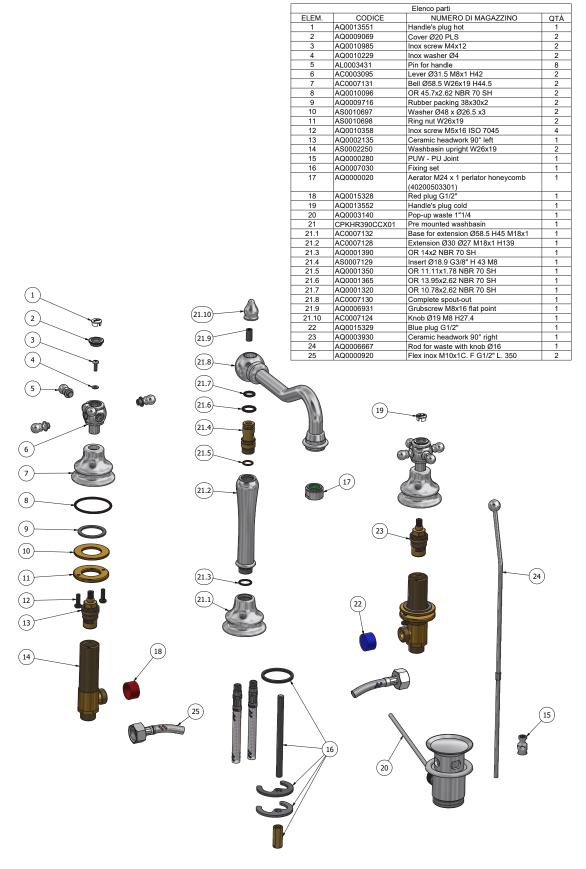

Collection

## **HERMES**

Article

## **HR390**

Description

# Three holes washbasin set with tall spout

**Box Dimensions** Weight 3.7 kg 370x270x80 mm

Finishes

● CC CHROME

PL PLATINUM

SS BRUSHED NICKEL

ON NATURAL BRASS

OBO MATT WHITE

RR
ANTIQUE
COPPER

BB ANTIQUE BRONZE

Cartridge Threaded fitting IB G1/2" ceramics headworks Treaded fitting G1/2" male Aerator Flow Rate (+/-10%) 1 BAR 2 BAR 3 BAR M24x1 perlator coin slot 9.5 l\m 14 I\m 17 I\m

Production

Main body is a single casted piece

Material

**BRASS** 

According to CuZn35Pb2Al-B (CB752S) Max Lead content:1.36%

T. +39 030 802101 F. +39 030 803097 info@weareib.it

P.IVA 01785230986 capitale sociale €420.000,00 i.v.