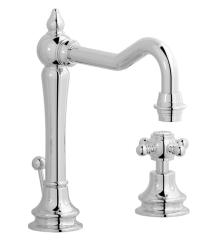

# Three holes washbasin set with tall spout

**Box Dimensions** Weight 3.7 kg 370x270x80 mm

Finishes

● CC CHROME

PL PLATINUM

SS BRUSHED NICKEL

ON NATURAL BRASS

OBO MATT WHITE