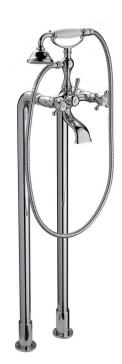

# **HR700**

Description

Free-standing bath filler mixer

**Box Dimensions** 

Weight

750x600x350 mm

13 kg

Finishes

● CC CHROME

OOO

Cartridge

IB G1/2" ceramics headworks

Threaded fitting

Inox hoses G1/2" male

Aerator

No aerator, free outlet

Flow Rate (+/-10%)

1 BAR 23 I\m 2 BAR 31 I\m 3 BAR 37 I\m

Production

Main body is a single casted piece

Material

**BRASS** 

According to CuZn35Pb2Al-B (CB752S)

Max Lead content:1.36%