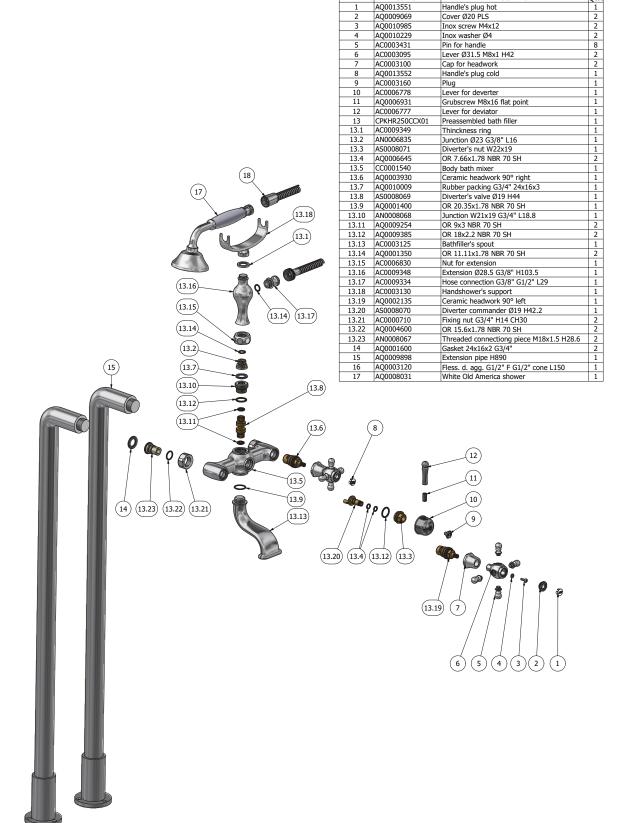

Collection

## **HERMES**

Article

# **HR700**

Description

Free-standing bath filler mixer

**Box Dimensions** 

Weight

750x600x350 mm

13 kg

Finishes

● CC CHROME























OOO



















Cartridge

IB G1/2" ceramics headworks

Threaded fitting

Inox hoses G1/2" male

Aerator

No aerator, free outlet

Flow Rate (+/-10%)

1 BAR 23 I\m 2 BAR 31 I\m 3 BAR 37 I\m

Production

Main body is a single casted piece

Material

**BRASS** 

According to CuZn35Pb2Al-B (CB752S)

Max Lead content:1.36%

IB RUBINETTERIE s.p.a via dei Pianotti 3/5 25068 Sarezzo (BS) - Italy - T. +39 030 802101 F. +39 030 803097 info@weareib.it

P.IVA 01785230986 capitale sociale €420.000,00 i.v.

www.weareib.it







ELEMENTO

CODICE

ELENCO PARTI

DESCRIZIONE











#### WARRANTY

All IB Rubinetterie SpA products are warrented for 10 years from the date of purchase, for the following cases:

- Defects of casting, porosity and chrome plating.
- Operating defects caused by incorrect fabrication.

The warranty provides for repair or replacement of products with fabrication defects recognized by our technical office. There is no other type of compensation anche the merchandise must be returned FOB our werehouse. The warranty only cover surface defects (scartches, dings, etc.) on fitting that have not been installed and used, returned in its original packaging with all components. O-ring, gasket seals and components subject to wear proportional to use are warranted for 2 years.

## The warranty is void in the following cases:

Error installing an