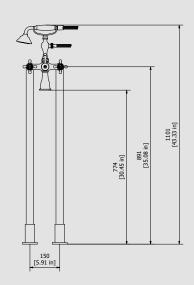

# **HR700**

Description

Free-standing bath filler mixer

**Box Dimensions** 

Weight

750x600x350 mm

13 kg

Finishes