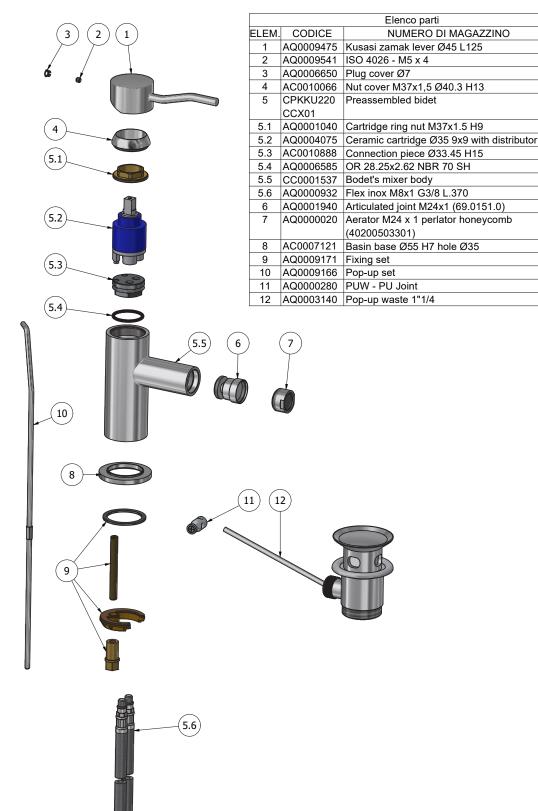

Ø35 ceramic cartridge

Flex inox M8x1 G3/8 L.370

Aerator

Flow Rate (+/-10%)

M24x1

1 BAR

9 I\m

2 BAR 12 I\m 3 BAR 15 l\m