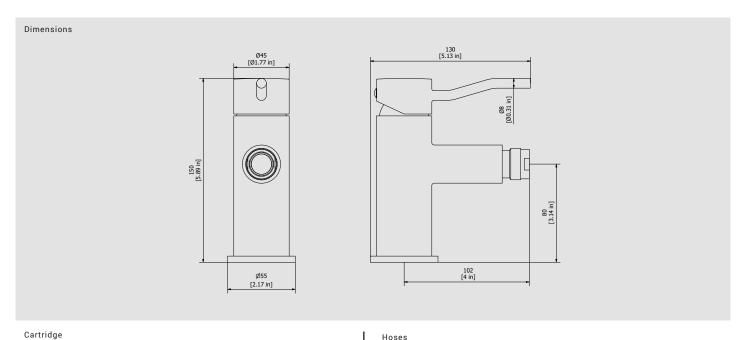

## **KU220**

Description

Monohole bidet mixer complete with drain.

**Box Dimensions** Weight 1.8 kg 340x180x70 mm Finishes

● CC CHROME OPL DESTINUM OSS BRUSHED NICKEL

OCF BLACK CHROME

OCS BRUSHED BLACK CHROME

Ø35 ceramic cartridge

Flex inox M8x1 G3/8 L.370

Aerator

Flow Rate (+/-10%)

M24x1

1 BAR

9 I\m

2 BAR 12 I\m 3 BAR 15 l\m