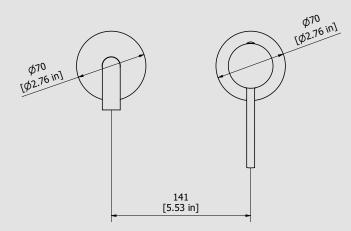

# KU406

Description

Wall mounted washbasin mixer complete with drain

Dimensions

| Cartridge<br>Ø35 ceramic cartridge                        | Hoses                               |                       |                  |
|-----------------------------------------------------------|-------------------------------------|-----------------------|------------------|
| Aerator<br>M16.5x1                                        | Flow Rate (+/-10%<br>1 BAR<br>3 I\m | )<br>2 BAR<br>3.8 l\m | 3 BAR<br>3.8 l\m |
| Production<br>Main body is a machined from a solid pieces | Material<br>BRASS                   |                       |                  |