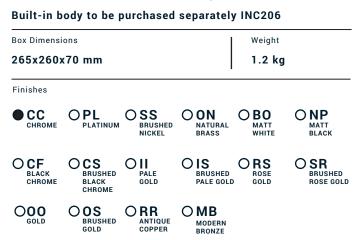

# KU406

Description

Wall mounted washbasin mixer complete with drain

Dimensions

| Cartridge<br>Ø35 ceramic cartridge                        | Hoses                               |                       |                  |
|-----------------------------------------------------------|-------------------------------------|-----------------------|------------------|
| Aerator<br>M16.5x1                                        | Flow Rate (+/-10%<br>1 BAR<br>3 I\m | )<br>2 BAR<br>3.8 l\m | 3 BAR<br>3.8 l\m |
| Production<br>Main body is a machined from a solid pieces | Material<br>BRASS                   |                       |                  |