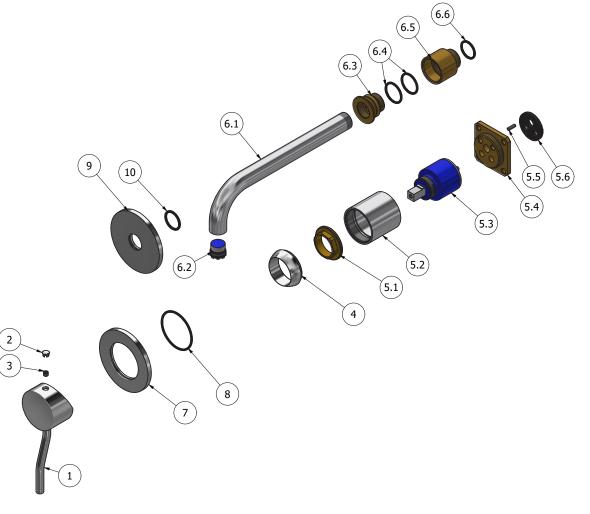

BRASS According to CuZn42 (CW510L) Max Lead content: 0.2%

**P.IVA** 01785230986 capitale sociale €420.000,00 i.v. www.weareib.it

|       |              | Parts list                                     |   |     |
|-------|--------------|------------------------------------------------|---|-----|
| ITEMS | CODE         | DESCRIPTION                                    |   | QTÀ |
| 1     | AQ0009475-TI | Kusasi zamak lever Ø45 L125                    |   | 1   |
| 2     | AQ0006650    | Plug cover Ø7                                  |   | 1   |
| 3     | AQ0009541    | Grubscrew M5x4 flat point                      |   | 1   |
| 4     | AQ0003630    | Cartridge ring nut cover M37x1.5               |   | 1   |
| 5     | CPIN206CC-19 | Mixer 47x47 x recessed                         |   | 1   |
| 5.1   | AQ0001040    | Cartridge ring nut M37x1.5 H9                  | G | 1   |
| 5.2   | AC0010445    | Recessed ring Ø41 M37x1.5 H40.7                | F | 1   |
| 5.3   | AQ0004095    | Ceramic cartridge Ø35 9x9 (K35A)               | - | 1   |
| 5.4   | AS0013040    | Insert 47x47 H11 M37x1.5                       | G | 1   |
| 5.5   | AQ0015357    | Grubscrew M3x10 flat point                     | - | 1   |
| 5.6   | AQ0015684    | Gasket Ø31 H3.5 Ø7 Ø7.5                        | - | 1   |
| 6     | CPX206CC-21  | Preassembled wall spout Ø18                    |   | 1   |
| 6.1   | AC0011995    | Spout-out M18x1 M16.5x1 Ø18 L194               | F | 1   |
| 6.2   | AQ0014147    | Perlator PCA cachè laminar 1 GPM (44.3358.010) | - | 1   |
| 6.3   | AS0016996    | Spout insert Ø30 M20x1M M18x1 F H21            | G | 1   |
| 6.4   | AQ0001400    | OR 20.35x1.78 NBR 70 SH                        | - | 2   |
| 6.5   | AS0016995    | Insert Ø30 G1/2" M H32                         | G | 1   |
| 6.6   | AQ0004630    | OR 17.16x1.78 NBR 70 SH                        | - | 1   |
| 7     | AC0018063    | Rosette Ø70 Ø41.5 H5                           | F | 1   |
| 8     | AQ0001440    | OR 41x1.78 NBR 70 SH                           | - | 1   |
| 9     | AC0018064    | Ring Ø70 Ø18.5 H5                              | F | 1   |
| 10    | AQ0006997    | OR 18x2 NBR 70 SH                              | - | 1   |