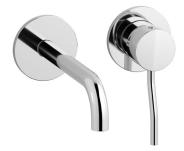

# KU406

Description

Wall mounted washbasin mixer complete with drain

Dimensions

| Cartridge<br>Ø35 ceramic cartridge                        | Hoses                               |                       |                  |
|-----------------------------------------------------------|-------------------------------------|-----------------------|------------------|
| Aerator<br>M16.5x1                                        | Flow Rate (+/-10%<br>1 BAR<br>3 I\m | )<br>2 BAR<br>3.8 l\m | 3 BAR<br>3.8 l\m |
| Production<br>Main body is a machined from a solid pieces | Material<br>BRASS                   |                       |                  |