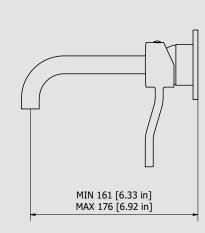

# KU406

Description

Wall mounted washbasin mixer complete with drain

Dimensions

| Cartridge<br>Ø35 ceramic cartridge                        | Hoses                               |                       |                  |
|-----------------------------------------------------------|-------------------------------------|-----------------------|------------------|
| Aerator<br>M16.5x1                                        | Flow Rate (+/-10%<br>1 BAR<br>3 I\m | )<br>2 BAR<br>3.8 l\m | 3 BAR<br>3.8 l\m |
| Production<br>Main body is a machined from a solid pieces | Material<br>BRASS                   |                       |                  |