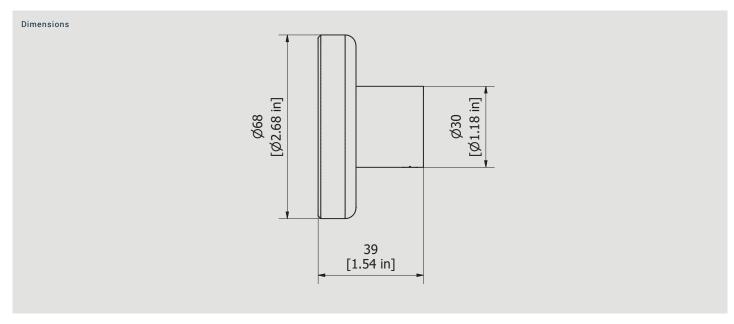

# MR008\_1

Description

Rope hook white Carrara

| Box Dimensions 150 x 190 x 98 mm |                         |                          | Weight 0.4 kg            |                          |                           |
|----------------------------------|-------------------------|--------------------------|--------------------------|--------------------------|---------------------------|
| Finishes                         |                         |                          |                          |                          |                           |
| O CC<br>CHROME                   | OCF<br>BLACK<br>CHROME  | O O O                    | OBB<br>ANTIQUE<br>BRONZE | OSS<br>BRUSHED<br>NICKEL | OCS  BRUSHED BLACK CHROME |
| OBO<br>MATT<br>WHITE             | ONP<br>MATT<br>BLACK    | OIS  BRUSHED PALE GOLD   | O OS  BRUSHED GOLD       | OII<br>PALE<br>GOLD      | ORR<br>ANTIQUE<br>COPPER  |
| ORS<br>ROSE<br>GOLD              | OON<br>NATURAL<br>BRASS | OSR  BRUSHED  ROSE  GOLD | OPL<br>PLATINUM          |                          |                           |