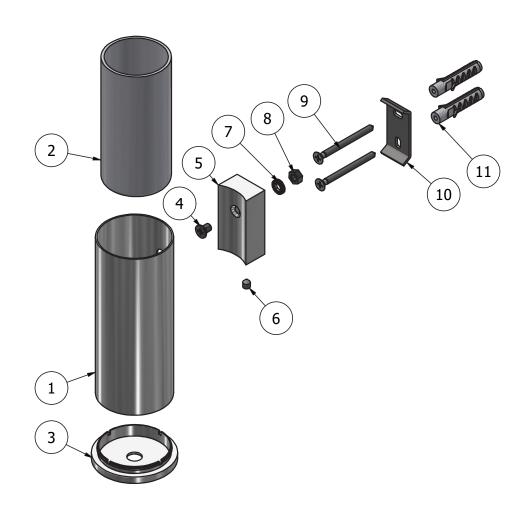

Cartridge Hoses Aerator Flow Rate (+/-10%) 1 BAR 2 BAR 3 BAR Production

Material

**⊡** f 𝒫

| Parts list |              |                                 |     |     |
|------------|--------------|---------------------------------|-----|-----|
| ITEMS      | CODE         | DESCRIPTION                     | FIN | QTÀ |
| 1          | AQ0015654_8  | External tube Ø50               | F   | 1   |
| 2          | AQ0015654_7A | Tank Ø45 H95                    | -   | 1   |
| 3          | AC0017709    | Cap Ø55 H10                     | F   | 1   |
| 4          | AQ0015654_12 | Screw M5x8 TSP cros UNI 7688    | -   | 1   |
| 5          | AQ0015654_10 | Wall plug                       | F   | 1   |
| 6          | AQ0015654_13 | Grubscrew M5x6 cone point       | -   | 1   |
| 7          | AQ0015654_14 | Washer Ø10 Ø5.3 UNI8842-A       | -   | 1   |
| 8          | AQ0015654_15 | M5 UNI 5588 stainless steel nut | -   | 1   |
| 9          | AQ0015654_16 | Inox screw Ø4 L50               | -   | 2   |
| 10         | AQ0015654_17 | Wall plate                      | -   | 1   |
| 11         | AQ0015654_18 | Dowel fisher Ø8 L40             | -   | 2   |