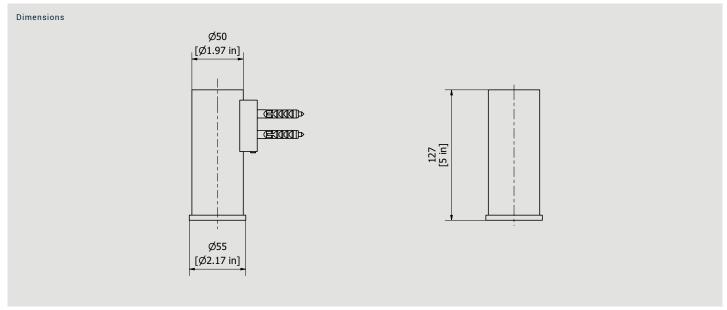

## Soap dispenser holder

Box Dimensions Weight 170x60x80 mm 0.3 kg Finishes CF CC 00 MB SS BRUSHED BLACK CHROME BLACK CHROME MODERN BRONZE BRUSHED NICKEL CHROME GOLD IS 08 BO NP ORR BRUSHED PALE GOLD BRUSHED GOLD ANTIQUE COPPER **●**RS ON PL **O**SR BRUSHED ROSE GOLD ROSE GOLD NATURAL BRASS PLATINUM